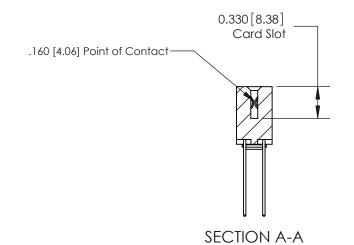

ISSUE NUMBER

ORIGINAL

Part Number: 887-042-544-203 **EDAC INC** THESE DRAWINGS AND SPECIFICATIONS ARE THE PROPERTY OF EDAC INC.,AND

837/887 Series High Temp Card Edge Connector

YOUR CONNECTION TO QUALITY & SERVICE

ACAD REFERENCE NO.

837 Assembly

**See Accompanying Pages for:** 

**Contact Bend Details** 

ISSUE NUMBER

ORIGINAL

1

|  | 837/887 Series High Temp Card Edge Connector<br>Contact Bend Detail   |                                                                                                                                                                                                  | ACAD REFERENCE | NO. 837 EN | 837 ENG MASTER   |  |
|--|-----------------------------------------------------------------------|--------------------------------------------------------------------------------------------------------------------------------------------------------------------------------------------------|----------------|------------|------------------|--|
|  |                                                                       |                                                                                                                                                                                                  | DRAWN: J.LEE   | DATE: OC   | DATE: OCT. 06/09 |  |
|  |                                                                       |                                                                                                                                                                                                  | CHECKED:       | DATE:      | DATE:            |  |
|  | EDAC INC TORONTO, ONTARIO CANADA YOUR CONNECTION TO QUALITY & SERVICE | THESE DRAWINGS AND SPECIFICATIONS ARE THE PROPERTY OF EDAC INC.,AND SHALL NOT BE REPRODUCED, OR COPIED OR USED AS THE BASIS FOR THE MANUFACTURE OR SALE OF APPARATUS WITHOUT WRITTEN PERMISSION. | SCALE: NTS     | SHEET      | 2 <b>OF</b> 2    |  |
|  |                                                                       |                                                                                                                                                                                                  | DRAWING NUMBER |            | ISSUE            |  |
|  |                                                                       |                                                                                                                                                                                                  | 837 Assembly   |            | 1                |  |