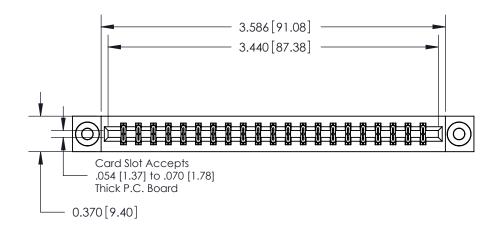

**Mounting Option** 

03-.116 (2.95) I.D. Floating Eyelets

## **Contact Detail**

544-Wire Wrap .050x.025(1.27x0.64) - Tail LG=.750(19.05)

.156 [3.96] Contact Spacing x .200 [5.08] Row Spacing

THIS IS A C.A.D. GENERATED DRAWING DO NOT MAKE MANUAL REVISIONS TO MASTER.

ISSUE NUMBER

ORIGINAL

Part Number: 887-042-544-203 **EDAC INC** THESE DRAWINGS AND SPECIFICATIONS ARE THE PROPERTY OF EDAC INC.,AND

837/887 Series High Temp Card Edge Connector

YOUR CONNECTION TO QUALITY & SERVICE