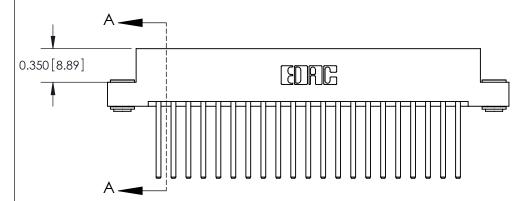

ISSUE NUMBER

ORIGINAL

Part Number: 887-042-544-203 **EDAC INC** THESE DRAWINGS AND SPECIFICATIONS ARE THE PROPERTY OF EDAC INC.,AND

837/887 Series High Temp Card Edge Connector

YOUR CONNECTION TO QUALITY & SERVICE

ACAD REFERENCE NO.

837 Assembly

**See Accompanying Pages for:** 

**Contact Bend Details** 

ISSUE NUMBER

ORIGINAL

1

|  | 837/887 Series High Temp Card Edge Connector<br>Contact Bend Detail   |                                                                                                                                                                                                  | ACAD REFERENCE | NO. 837 EN | 837 ENG MASTER   |  |
|--|-----------------------------------------------------------------------|--------------------------------------------------------------------------------------------------------------------------------------------------------------------------------------------------|----------------|------------|------------------|--|
|  |                                                                       |                                                                                                                                                                                                  | DRAWN: J.LEE   | DATE: OC   | DATE: OCT. 06/09 |  |
|  |                                                                       |                                                                                                                                                                                                  | CHECKED:       | DATE:      | DATE:            |  |
|  | EDAC INC TORONTO, ONTARIO CANADA YOUR CONNECTION TO QUALITY & SERVICE | THESE DRAWINGS AND SPECIFICATIONS ARE THE PROPERTY OF EDAC INC.,AND SHALL NOT BE REPRODUCED, OR COPIED OR USED AS THE BASIS FOR THE MANUFACTURE OR SALE OF APPARATUS WITHOUT WRITTEN PERMISSION. | SCALE: NTS     | SHEET      | 2 <b>OF</b> 2    |  |
|  |                                                                       |                                                                                                                                                                                                  | DRAWING NUMBER |            | ISSUE            |  |
|  |                                                                       |                                                                                                                                                                                                  | 837 Assembly   |            | 1                |  |