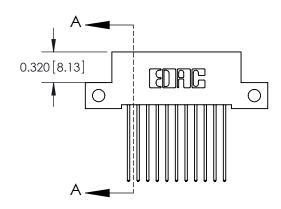

**Mounting Option** 

12-.128 (3.25) Dia. Side Mounting Holes

## **Contact Detail**

541-Wire Wrap .025 Sq.(0.64 Sq.) - Tail LG=.760(19.30) .100 [2.54] Contact Spacing x .200 [5.08] Row Spacing





**See Accompanying Pages for:** 

- **Contact Bend Details**
- **Mounting Options**



.240 [6.10] Point of Contact-

842/892 Series High Temp Card Edge Connector Part Number: 892-011-541-112

YOUR CONNECTION TO QUALITY & SERVICE

842 ENG MASTER J.LEE DATE: OCT. 06/09 SHEET 1 OF 3

SECTION A-A

842 Assembly

THIS IS A C.A.D. GENERATED DRAWING DO NOT MAKE MANUAL REVISIONS TO MASTER

ORIGINAL (1)



| 842/892 Series High Temp Card Edge Connector<br>Contact Bend Detail |                                                                                                 | ACAD REFERENCE NO. 842 ENG MASTER |             |                  |        |
|---------------------------------------------------------------------|------------------------------------------------------------------------------