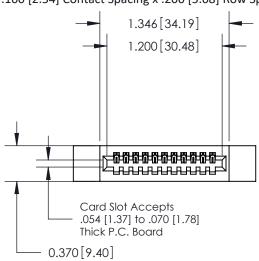

.240 [6.10] Point of Contact-

842/892 Series High Temp Card Edge Connector Part Number: 892-011-541-112

YOUR CONNECTION TO QUALITY & SERVICE

842 ENG MASTER J.LEE DATE: OCT. 06/09 SHEET 1 OF 3

SECTION A-A

842 Assembly