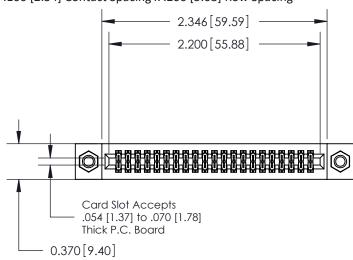

## **See Accompanying Pages for:**

- **Contact Bend Details**
- **Mounting Options**

842/892 Series High Temp Card Edge Connector Part Number: 892-042-560-207

YOUR CONNECTION TO QUALITY & SERVICE

| ACAD REFERENCE NO. 842 ENG MASTER |                  |  |
|-----------------------------------|------------------|--|
| DRAWN: J.LEE                      | DATE: OCT. 06/09 |  |
| CHECKED:                          | DATE:            |  |
| SCALE: NTS                        | SHEET 1 OF 3     |  |
| DRAWING NUMBER                    | ISSUE            |  |