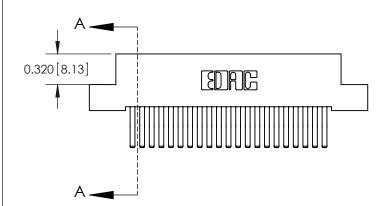

THIS IS A C.A.D. GENERATED DRAWING
DO NOT MAKE MANUAL REVISIONS TO MASTER

ISSUE NUMBER

ORIGINAL

1

| 842/892 Series High Temp Card Edge Co<br>Mounting Options  | DRAWN: J.LEE DATE: OCT. 06/09  CHECKED: DATE: |
|------------------------------------------------------------|-----------------------------------------------|
| EDAC INC THESE DRAWINGS AND S ARE THE PROPERTY OF          |                                               |
|                                                            | DUCED,OR COPIED DRAWING NUMBER ISSUE          |
| YOUR CONNECTION TO QUALITY & SERVICE WITHOUT WRITTEN PERMI |                                               |