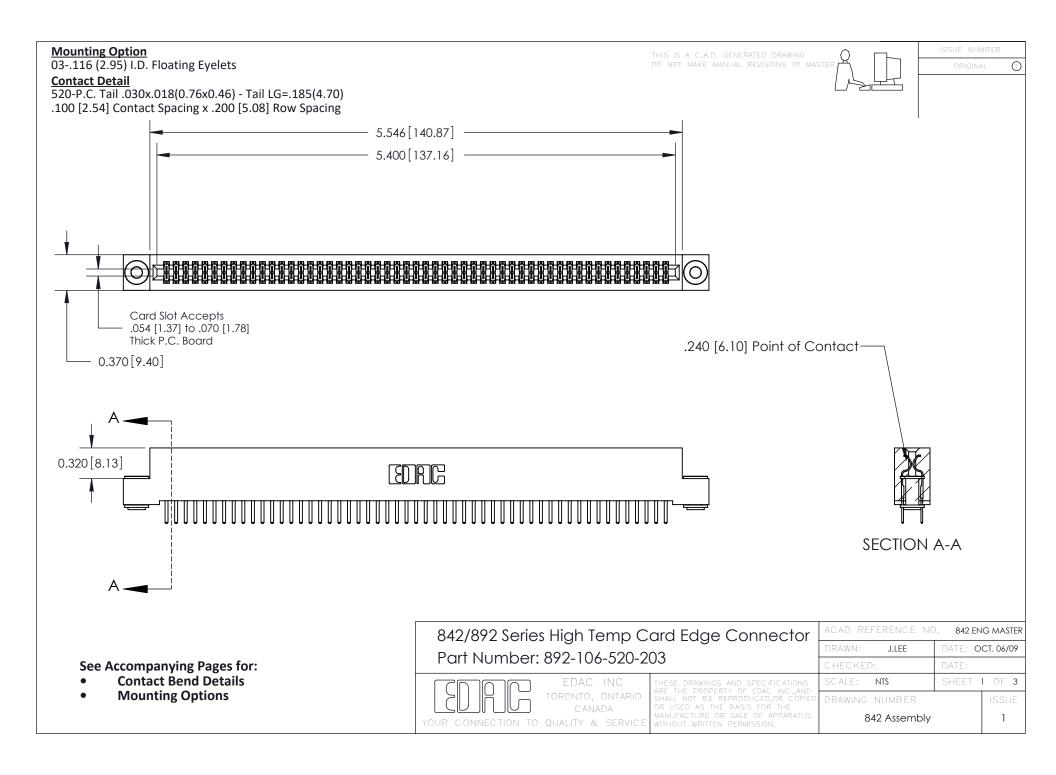

THIS IS A C.A.D. GENERATED DRAWING DO NOT MAKE MANUAL REVISIONS TO MASTER

ORIGINAL (1)



| 842/892 Series High Temp Card Edge Connector<br>Contact Bend Detail |                                                                                                 | ACAD REFERENCE NO. 842 ENG MASTER |             |                  |        |
|---------------------------------------------------------------------|-------------------------------------------------------------------------------------------------|-----------------------------------|-------------|------------------|--------|
|                                                                     |                                                                                                 | DRAWN:                            | J.LEE