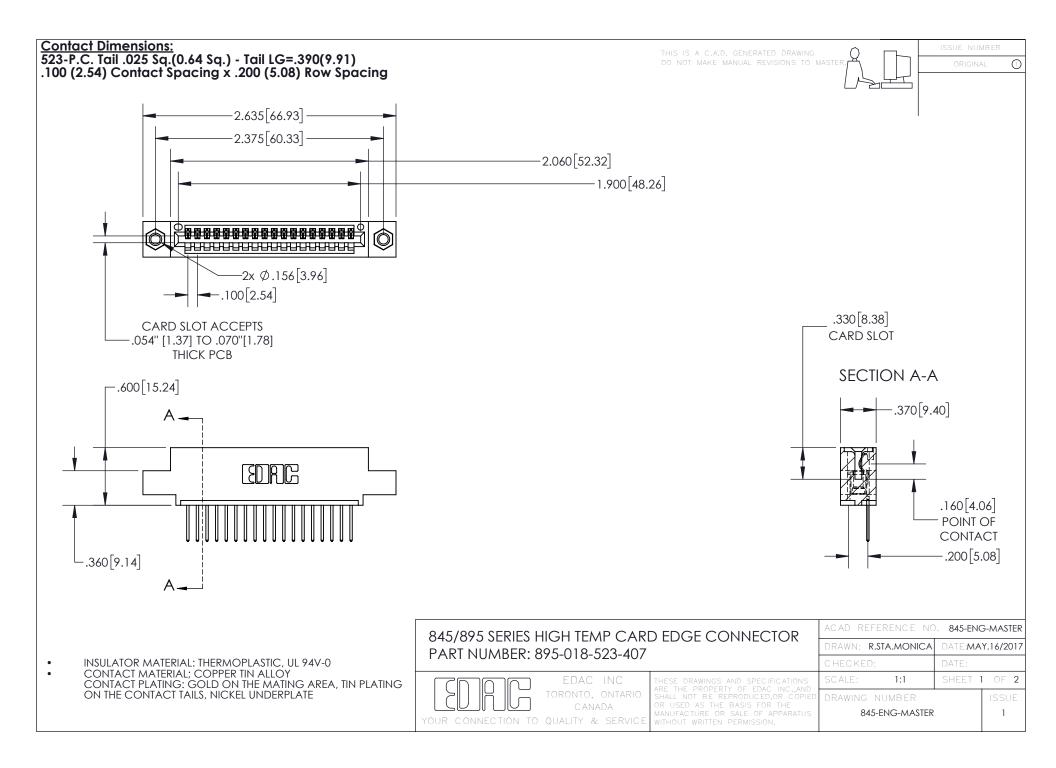

INSULATOR MATERIAL: THERMOPLASTIC POLYESTER, UL 94V-0 DAP MATERIAL AVAILABLE UPON REQUEST

**Contact Code 558** 

CONTACT MATERIAL; COPPER ALLOY CONTACT PLATING: GOLD ON THE MATING AREA, TIN PLATING ON THE CONTACT TAILS, NICKEL UNDERPLATE

## 845/895 SERIES HIGH TEMP CARD EDGE CONNECTOR CONTACT CODE 555,556,558,559,560 DIMENSIONS

YOUR CONNECTION TO QUALITY & SERVICE

Contact Code 559

|   | ACAD REFERENCE NO. 845-ENG-MASTER |                  |  |
|---|-----------------------------------|------------------|--|
|   | DRAWN: R.STA.MONICA               | DATE:MAY.16/2017 |  |
|   | CHECKED:                          | DATE:            |  |
|   | SCALE: 1:1                        | SHEET 2 OF 2     |  |
| D | DRAWING NUMBER                    | ISSUE            |  |

Contact Code 560