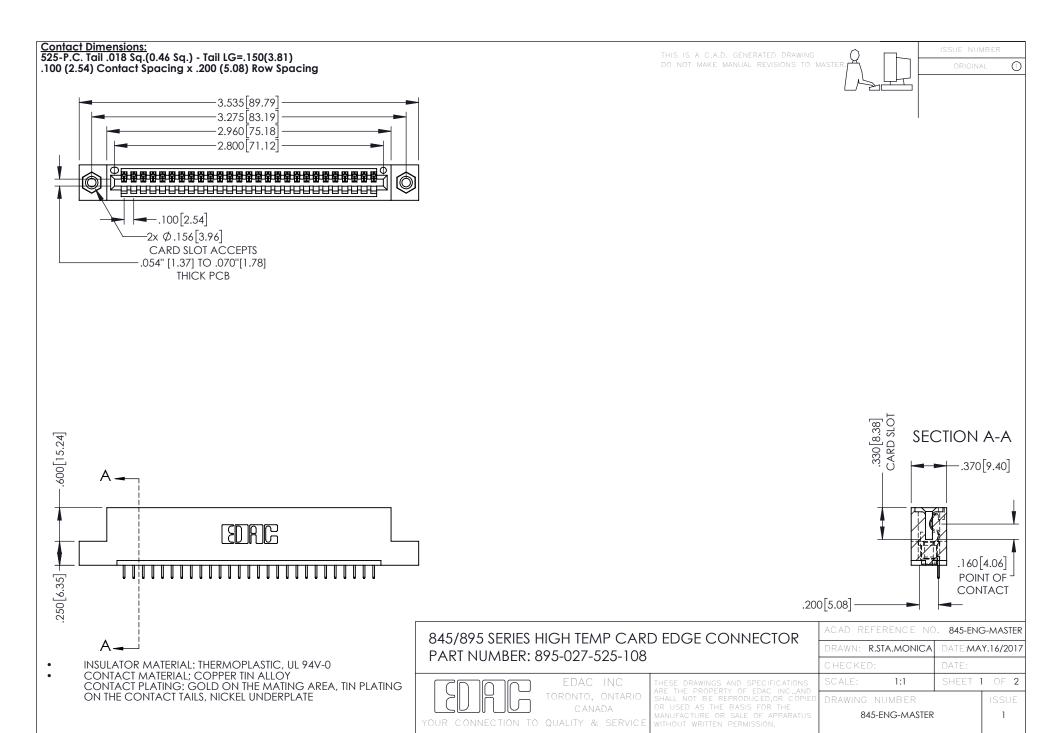

- INSULATOR MATERIAL: THERMOPLASTIC POLYESTER, UL 94V-0 DAP MATERIAL AVAILABLE UPON REQUEST
- CONTACT MATERIAL; COPPER ALLOY

**Contact Code 558** 

CONTACT PLATING: GOLD ON THE MATING AREA, TIN PLATING ON THE CONTACT TAILS, NICKEL UNDERPLATE

## 845/895 SERIES HIGH TEMP CARD EDGE CONNECTOR CONTACT CODE 555,556,558,559,560 DIMENSIONS

YOUR CONNECTION TO QUALITY & SERVICE

Contact Code 559

|   | ACAD REFERENCE NO   | . 845-ENG-MASTER |
|---|---------------------|------------------|
|   | DRAWN: R.STA.MONICA | DATE:MAY.16/2017 |
|   | CHECKED:            | DATE:            |
|   | SCALE: 1:1          | SHEET 2 OF 2     |
| D | DRAWING NUMBER      | ISSUE            |

Contact Code 560

845-ENG-MASTER