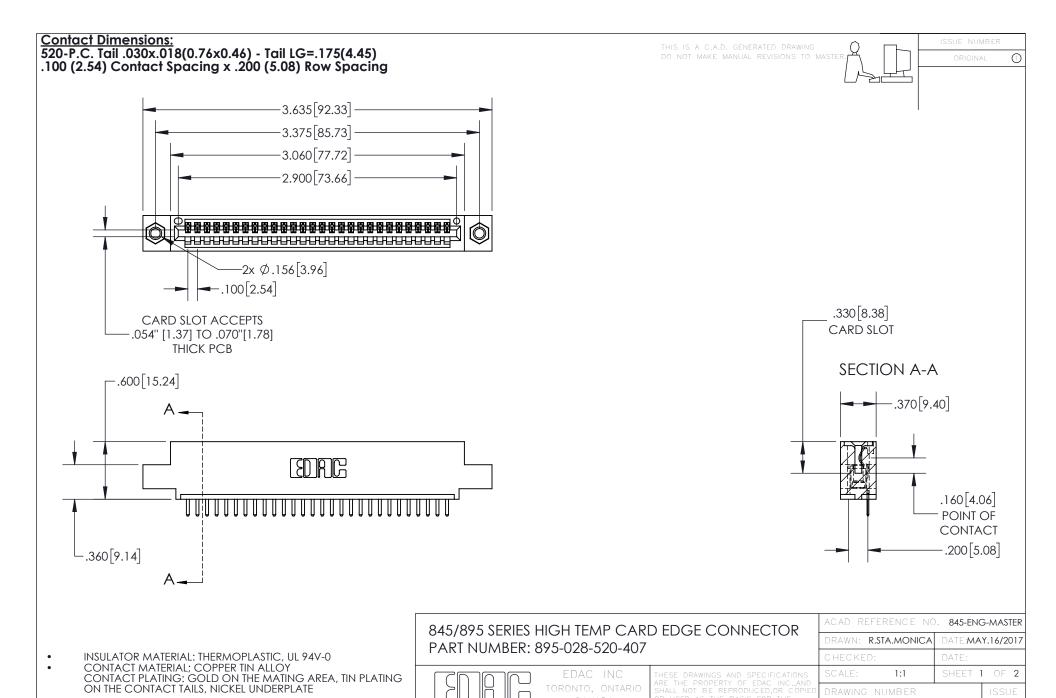

YOUR CONNECTION TO QUALITY & SERVICE

845-ENG-MASTER

INSULATOR MATERIAL: THERMOPLASTIC POLYESTER, UL 94V-0 DAP MATERIAL AVAILABLE UPON REQUEST

**Contact Code 558** 

CONTACT MATERIAL; COPPER ALLOY CONTACT PLATING: GOLD ON THE MATING AREA, TIN PLATING ON THE CONTACT TAILS, NICKEL UNDERPLATE

## 845/895 SERIES HIGH TEMP CARD EDGE CONNECTOR CONTACT CODE 555,556,558,559,560 DIMENSIONS

YOUR CONNECTION TO QUALITY & SERVICE

Contact Code 559

|   | ACAD REFERENCE NO. 845-ENG-MASTER |                  |  |
|---|-----------------------------------|------------------|--|
|   | DRAWN: R.STA.MONICA               | DATE:MAY.16/2017 |  |
|   | CHECKED:                          | DATE:            |  |
|   | SCALE: 1:1                        | SHEET 2 OF 2     |  |
| D | DRAWING NUMBER                    | ISSUE            |  |

Contact Code 560

845-ENG-MASTER