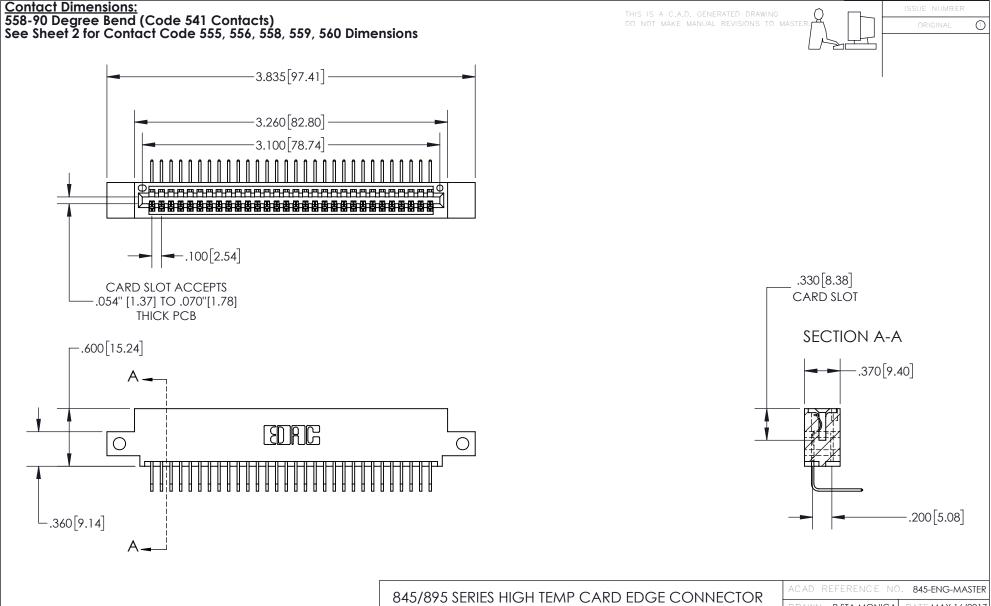

INSULATOR MATERIAL: THERMOPLASTIC, UL 94V-0

CONTACT MATERIAL; COPPER TIN ALLOY
CONTACT PLATING: GOLD ON THE MATING AREA, TIN PLATING
ON THE CONTACT TAILS, NICKEL UNDERPLATE

| 845/895 SERIES HIGH TEMP CARD EDGE CONNECTOR |
|----------------------------------------------|
| PART NUMBER: 895-030-558-412                 |

845-ENG-MASTER

INSULATOR MATERIAL: THERMOPLASTIC POLYESTER, UL 94V-0 DAP MATERIAL AVAILABLE UPON REQUEST

**Contact Code 558** 

CONTACT MATERIAL; COPPER ALLOY CONTACT PLATING: GOLD ON THE MATING AREA, TIN PLATING ON THE CONTACT TAILS, NICKEL UNDERPLATE