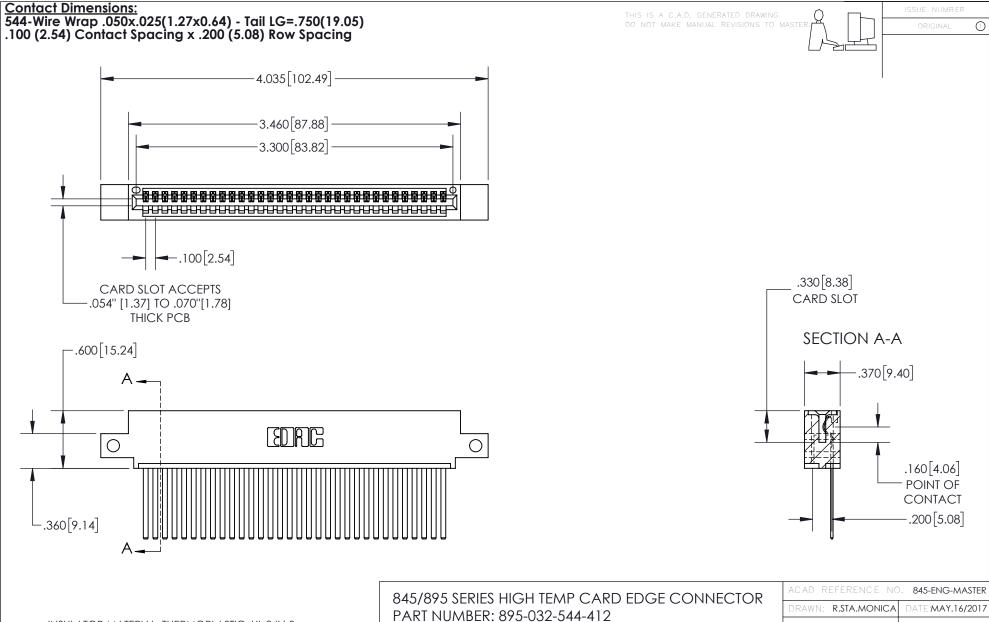

| ACAD REFERENCE NO. 845-ENG-MASTER |                  |
|-----------------------------------|------------------|
| DRAWN: R.STA.MONICA               | DATE:MAY.16/2017 |
| CHECKED:                          | DATE:            |
| SCALE: 1:1                        | SHEET 1 OF 2     |
| DRAWING NUMBER                    | ISSUE            |
| 845-ENG-MASTER                    | 1                |