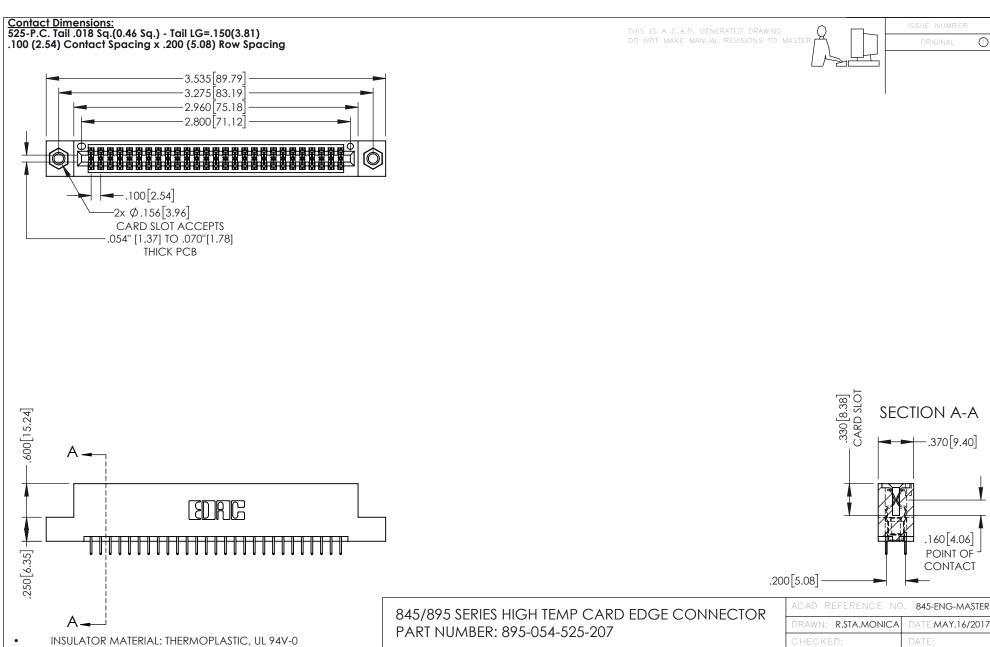

CONTACT MATERIAL; COPPER TIN ALLOY
CONTACT PLATING: GOLD ON THE MATING AREA, TIN PLATING
ON THE CONTACT TAILS, NICKEL UNDERPLATE

YOUR CONNECTION TO QUALITY & SERVICE

| ACAD REFERENCE NO. 845-ENG-MASTER |                  |  |
|-----------------------------------|------------------|--|
| DRAWN: R.STA.MONICA               | DATE:MAY.16/2017 |  |
| CHECKED:                          | DATE:            |  |
| SCALE: 1:1                        | SHEET 1 OF 2     |  |
| DRAWING NUMBER                    | ISSUE            |  |
| 845-ENG-MASTER                    | 1                |  |







- INSULATOR MATERIAL: THERMOPLASTIC POLYESTER, UL 94V-0 DAP MATERIAL AVAILABLE UPON REQUEST
- CONTACT MATERIAL; COPPER ALLOY

**Contact Code 558** 

CONTACT PLATING: GOLD ON THE MATING AREA, TIN PLATING