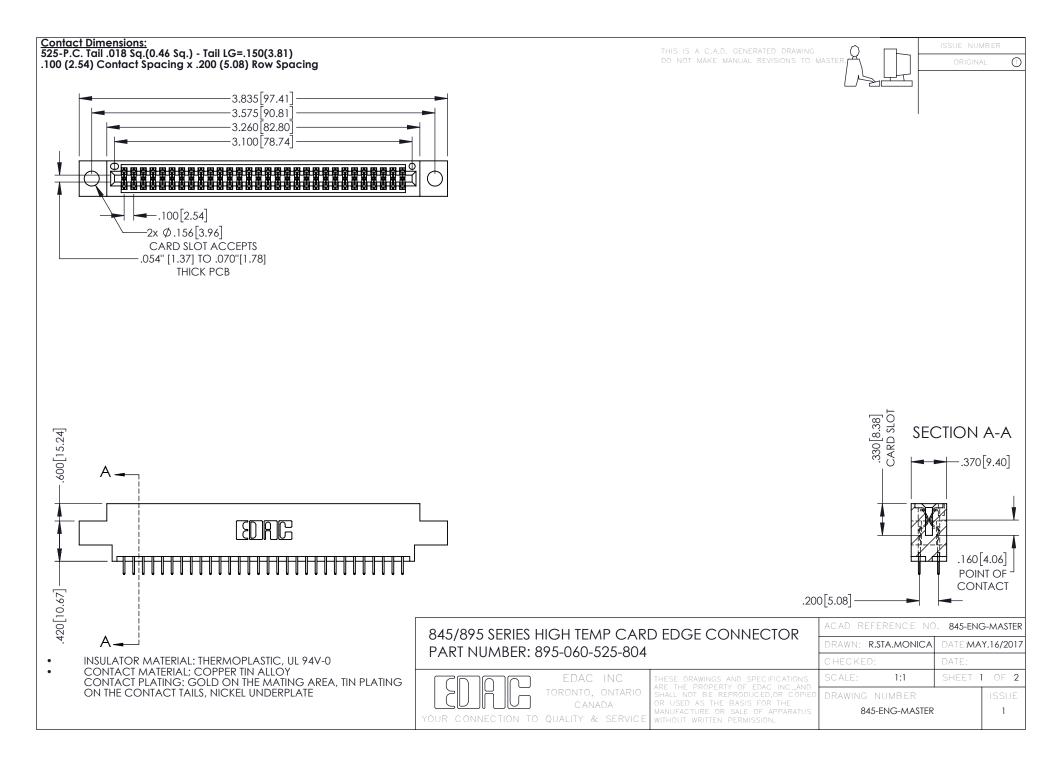

- INSULATOR MATERIAL: THERMOPLASTIC POLYESTER, UL 94V-0 DAP MATERIAL AVAILABLE UPON REQUEST
- CONTACT MATERIAL; COPPER ALLOY

**Contact Code 558** 

CONTACT PLATING: GOLD ON THE MATING AREA, TIN PLATING ON THE CONTACT TAILS, NICKEL UNDERPLATE

## 845/895 SERIES HIGH TEMP CARD EDGE CONNECTOR CONTACT CODE 555,556,558,559,560 DIMENSIONS

YOUR CONNECTION TO QUALITY & SERVICE

Contact Code 559

|   | ACAD REFERENCE NO   | . 845-ENG-MASTER |
|---|---------------------|------------------|
|   | DRAWN: R.STA.MONICA | DATE:MAY.16/2017 |
|   | CHECKED:            | DATE:            |
|   | SCALE: 1:1          | SHEET 2 OF 2     |
| D | DRAWING NUMBER      | ISSUE            |

Contact Code 560

845-ENG-MASTER