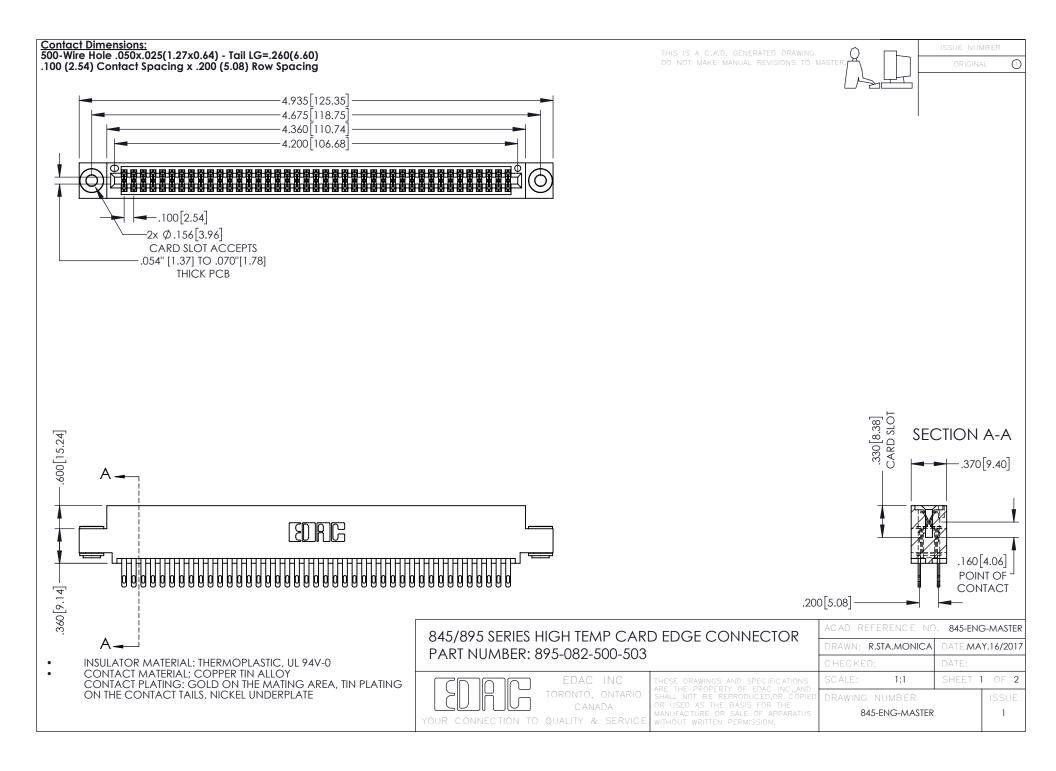

- INSULATOR MATERIAL: THERMOPLASTIC POLYESTER, UL 94V-0 DAP MATERIAL AVAILABLE UPON REQUEST
- CONTACT MATERIAL; COPPER ALLOY

**Contact Code 558** 

CONTACT PLATING: GOLD ON THE MATING AREA, TIN PLATING ON THE CONTACT TAILS, NICKEL UNDERPLATE

## 845/895 SERIES HIGH TEMP CARD EDGE CONNECTOR CONTACT CODE 555,556,558,559,560 DIMENSIONS

YOUR CONNECTION TO QUALITY & SERVICE

Contact Code 559

|   | ACAD REFERENCE NO   | . 845-ENG-MASTER |
|---|---------------------|------------------|
|   | DRAWN: R.STA.MONICA | DATE:MAY.16/2017 |
|   | CHECKED:            | DATE:            |
|   | SCALE: 1:1          | SHEET 2 OF 2     |
| D | DRAWING NUMBER      | ISSUE            |