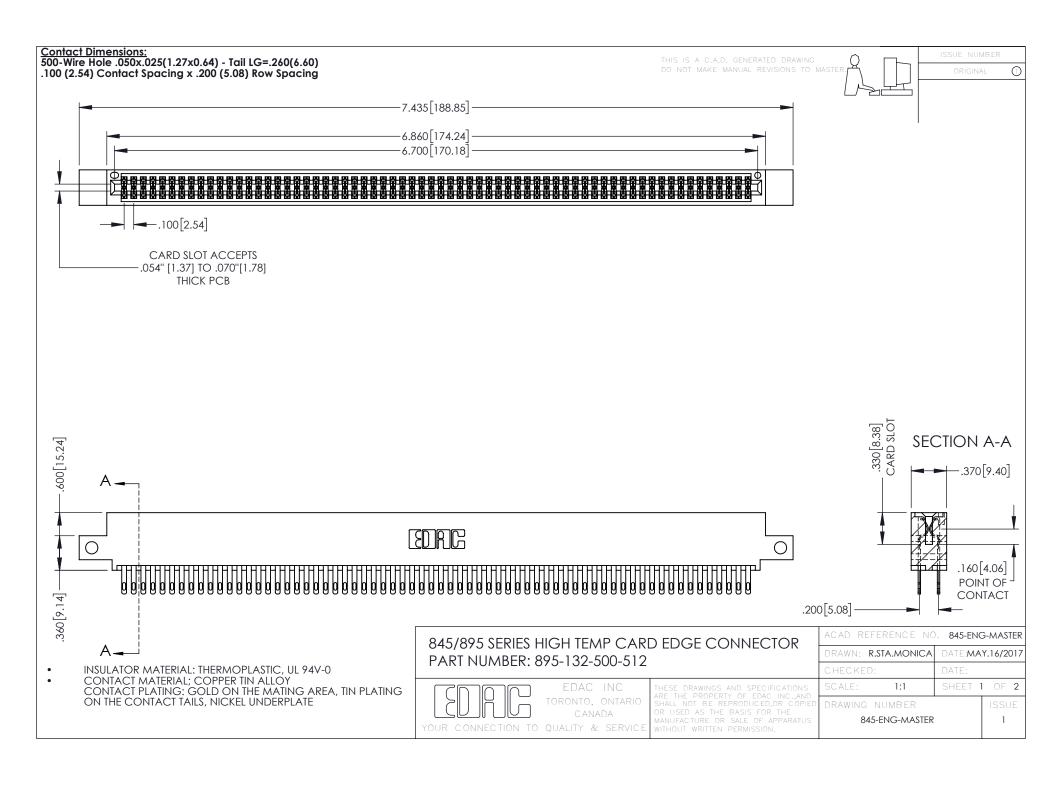

## 845/895 SERIES HIGH TEMP CARD EDGE CONNECTOR CONTACT CODE 555,556,558,559,560 DIMENSIONS

YOUR CONNECTION TO QUALITY & SERVICE

|   | ACAD REFERENCE NO. 845-ENG-MASTER |                  |
|---|-----------------------------------|------------------|
|   | DRAWN: R.STA.MONICA               | DATE:MAY.16/2017 |
|   | CHECKED:                          | DATE:            |
|   | SCALE: 1:1                        | SHEET 2 OF 2     |
| D | DRAWING NUMBER                    | ISSUE            |

845-ENG-MASTER