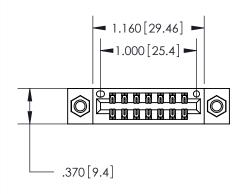

846/896 SERIES HIGH TEMP CARD EDGE CONNECTOR PART NUMBER: 896-014-555-207

YOUR CONNECTION TO QUALITY & SERVICE

**EDAC INC** TORONTO, ONTARIO CANADA

THESE DRAWINGS AND SPECIFICATIONS ARE THE PROPERTY OF EDAC INC.,AND SHALL NOT BE REPRODUCED, OR COPIED OR USED AS THE BASIS FOR THE MANUFACTURE OR SALE OF APPARATUS WITHOUT WRITTEN PERMISSION.

<u>Contact Dimensions:</u> 555-Extender Board Bend (Code 500 Contacts) See Sheet 2 for Contact Code 555, 556, 558, 559, 560 Dimensions

THIS IS A C.A.D. GENERATED DRAWING DO NOT MAKE MANUAL REVISIONS TO MASTER.