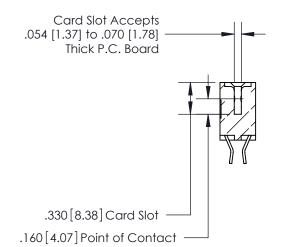

## 846/896 SERIES HIGH TEMP CARD EDGE CONNECTOR CONTACT CODE 555,556,558,559,560 DIMENSIONS

.150 [3.81]

YOUR CONNECTION TO QUALITY & SERVICE

**Contact Code 559** 

**EDAC INC** TORONTO, ONTARIO CANADA

THESE DRAWINGS AND SPECIFICATIONS ARE THE PROPERTY OF EDAC INC.,AND SHALL NOT BE REPRODUCED, OR COPIED OR USED AS THE BASIS FOR THE MANUFACTURE OR SALE OF APPARATUS WITHOUT WRITTEN PERMISSION.

**Contact Code 558** 