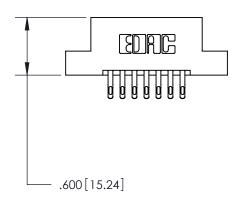

846/896 SERIES HIGH TEMP CARD EDGE CONNECTOR PART NUMBER: 896-014-555-207

YOUR CONNECTION TO QUALITY & SERVICE

**EDAC INC** TORONTO, ONTARIO CANADA

THESE DRAWINGS AND SPECIFICATIONS ARE THE PROPERTY OF EDAC INC.,AND SHALL NOT BE REPRODUCED, OR COPIED OR USED AS THE BASIS FOR THE MANUFACTURE OR SALE OF APPARATUS WITHOUT WRITTEN PERMISSION.

<u>Contact Dimensions:</u> 555-Extender Board Bend (Code 500 Contacts) See Sheet 2 for Contact Code 555, 556, 558, 559, 560 Dimensions

THIS IS A C.A.D. GENERATED DRAWING DO NOT MAKE MANUAL REVISIONS TO MASTER.