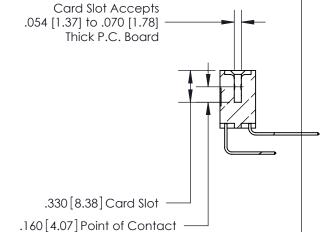

**Contact Code 558** 

## 846/896 SERIES HIGH TEMP CARD EDGE CONNECTOR CONTACT CODE 555,556,558,559,560 DIMENSIONS

.150 [3.81]

YOUR CONNECTION TO QUALITY & SERVICE

**Contact Code 559** 

**EDAC INC** TORONTO, ONTARIO CANADA

THESE DRAWINGS AND SPECIFICATIONS ARE THE PROPERTY OF EDAC INC.,AND SHALL NOT BE REPRODUCED, OR COPIED OR USED AS THE BASIS FOR THE MANUFACTURE OR SALE OF APPARATUS WITHOUT WRITTEN PERMISSION.