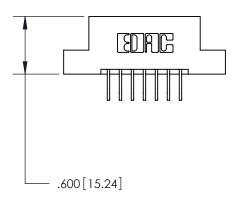

**Contact Code 558** 

## 846/896 SERIES HIGH TEMP CARD EDGE CONNECTOR CONTACT CODE 555,556,558,559,560 DIMENSIONS

.150 [3.81]

YOUR CONNECTION TO QUALITY & SERVICE

**Contact Code 559** 

**EDAC INC** TORONTO, ONTARIO CANADA

THESE DRAWINGS AND SPECIFICATIONS ARE THE PROPERTY OF EDAC INC.,AND SHALL NOT BE REPRODUCED, OR COPIED OR USED AS THE BASIS FOR THE MANUFACTURE OR SALE OF APPARATUS WITHOUT WRITTEN PERMISSION.