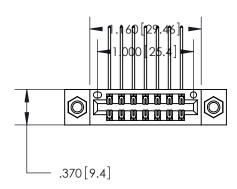

846/896 SERIES HIGH TEMP CARD EDGE CONNECTOR PART NUMBER: 896-014-558-207

YOUR CONNECTION TO QUALITY & SERVICE

**EDAC INC** TORONTO, ONTARIO CANADA

THESE DRAWINGS AND SPECIFICATIONS ARE THE PROPERTY OF EDAC INC., AND SHALL NOT BE REPRODUCED, OR COPIED OR USED AS THE BASIS FOR THE MANUFACTURE OR SALE OF APPARATUS WITHOUT WRITTEN PERMISSION.

<u>Contact Dimensions:</u>
558-90 Degree Bend (Code 541 Contacts)
See Sheet 2 for Contact Code 555, 556, 558, 559, 560 Dimensions

THIS IS A C.A.D. GENERATED DRAWING DO NOT MAKE MANUAL REVISIONS TO MASTER.