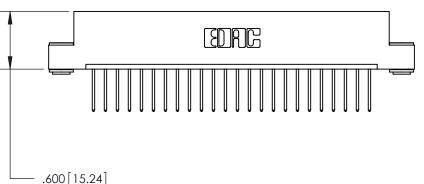

.375 [9.54]

ORIGINAL

1

.060 [1.52] .125(3.18) to .210(5.33) **Outside Tails** .125(3.18) to .210(5.33) **Outside Tails** 

**Contact Code 560** 

INSULATOR MATERIAL: THERMOPLASTIC POLYESTER, UL 94V-0 CONTACT MATERIAL; COPPER, NICKEL, TIN ALLOY CA-725 CONTACT PLATING: GOLD ON THE MATING AREA, TIN-LEAD ON THE CONTACT TAILS, NICKEL UNDERPLATE