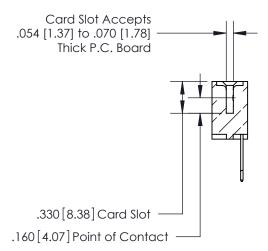

.375 [9.54]

ORIGINAL

1

.060 [1.52] .125(3.18) to .210(5.33) **Outside Tails** .125(3.18) to .210(5.33) **Outside Tails** 

**Contact Code 560** 

INSULATOR MATERIAL: THERMOPLASTIC POLYESTER, UL 94V-0 CONTACT MATERIAL; COPPER, NICKEL, TIN ALLOY CA-725 CONTACT PLATING: GOLD ON THE MATING AREA, TIN-LEAD ON THE CONTACT TAILS, NICKEL UNDERPLATE