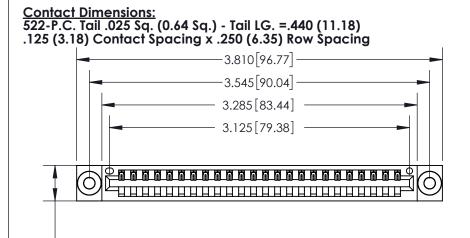

ACAD REFERENCE NO.

846-ENG-MASTER

ISSUE NUMBER

ORIGINAL

PART NUMBER: 896-024-522-103

THIS IS A C.A.D. GENERATED DRAWING DO NOT MAKE MANUAL REVISIONS TO MASTER.

ISSUE NUMBER

.165[4.19]