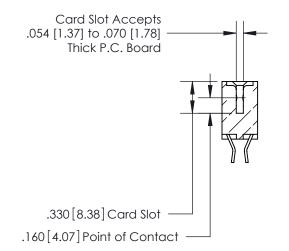

THIS IS A C.A.D. GENERATED DRAWING DO NOT MAKE MANUAL REVISIONS TO MASTER.

ISSUE NUMBER ORIGINAL

846/896 SERIES HIGH TEMP CARD EDGE CONNECTOR PART NUMBER: 896-026-555-212

**EDAC INC** TORONTO, ONTARIO CANADA

THIS IS A C.A.D. GENERATED DRAWING DO NOT MAKE MANUAL REVISIONS TO MASTER.

ISSUE NUMBER

.165[4.19]

.375 [9.54]

ORIGINAL

1

.060 [1.52] .125(3.18) to .210(5.33) **Outside Tails** .125(3.18) to .210(5.33) **Outside Tails** 