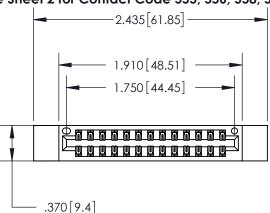

<u>Contact Dimensions:</u> 555-Extender Board Bend (Code 500 Contacts) See Sheet 2 for Contact Code 555, 556, 558, 559, 560 Dimensions

- INSULATOR MATERIAL: THERMOPLASTIC POLYESTER, UL 94V-0 CONTACT MATERIAL; COPPER, NICKEL, TIN ALLOY CA-725
- CONTACT PLATING: GOLD ON THE MATING AREA, TIN-LEAD ON THE CONTACT TAILS, NICKEL UNDERPLATE

THIS IS A C.A.D. GENERATED DRAWING DO NOT MAKE MANUAL REVISIONS TO MASTER.

ISSUE NUMBER ORIGINAL

846/896 SERIES HIGH TEMP CARD EDGE CONNECTOR PART NUMBER: 896-026-555-212

**EDAC INC** TORONTO, ONTARIO CANADA