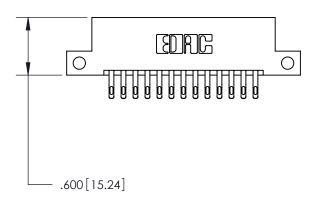

THIS IS A C.A.D. GENERATED DRAWING DO NOT MAKE MANUAL REVISIONS TO MASTER.

ISSUE NUMBER ORIGINAL

846/896 SERIES HIGH TEMP CARD EDGE CONNECTOR PART NUMBER: 896-026-555-212

**EDAC INC** TORONTO, ONTARIO CANADA

THIS IS A C.A.D. GENERATED DRAWING DO NOT MAKE MANUAL REVISIONS TO MASTER.

ISSUE NUMBER

.165[4.19]

.375 [9.54]

ORIGINAL

1

.060 [1.52] .125(3.18) to .210(5.33) **Outside Tails** .125(3.18) to .210(5.33) **Outside Tails** 