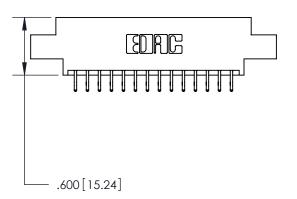

THIS IS A C.A.D. GENERATED DRAWING DO NOT MAKE MANUAL REVISIONS TO MASTER.

ISSUE NUMBER

.165[4.19]

.375 [9.54]

ORIGINAL

1

.060 [1.52] .125(3.18) to .210(5.33) **Outside Tails** .125(3.18) to .210(5.33) **Outside Tails** 