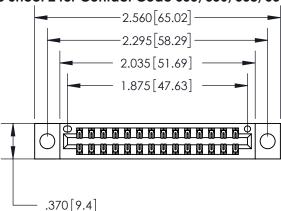

<u>Contact Dimensions:</u> 556-Extender Board Bend (Code 520 Contacts) See Sheet 2 for Contact Code 555, 556, 558, 559, 560 Dimensions

INSULATOR MATERIAL: THERMOPLASTIC POLYESTER, UL 94V-0 CONTACT MATERIAL; COPPER, NICKEL, TIN ALLOY CA-725 CONTACT PLATING: GOLD ON THE MATING AREA, TIN-LEAD ON THE CONTACT TAILS, NICKEL UNDERPLATE

THIS IS A C.A.D. GENERATED DRAWING DO NOT MAKE MANUAL REVISIONS TO MASTER.

ISSUE NUMBER ORIGINAL

846/896 SERIES HIGH TEMP CARD EDGE CONNECTOR PART NUMBER: 896-028-556-804

**EDAC INC** TORONTO, ONTARIO CANADA