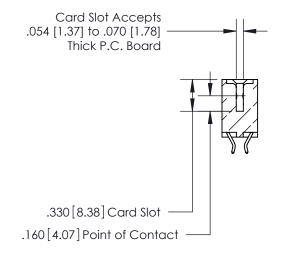

## 846/896 SERIES HIGH TEMP CARD EDGE CONNECTOR CONTACT CODE 555,556,558,559,560 DIMENSIONS

.150 [3.81]

YOUR CONNECTION TO QUALITY & SERVICE

**Contact Code 559** 

**EDAC INC** TORONTO, ONTARIO CANADA

THESE DRAWINGS AND SPECIFICATIONS ARE THE PROPERTY OF EDAC INC.,AND SHALL NOT BE REPRODUCED, OR COPIED OR USED AS THE BASIS FOR THE MANUFACTURE OR SALE OF APPARATUS WITHOUT WRITTEN PERMISSION.