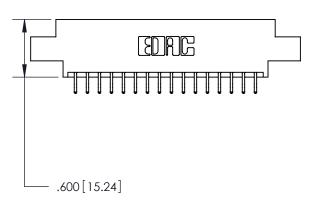

<u>Contact Dimensions:</u> 556-Extender Board Bend (Code 520 Contacts) See Sheet 2 for Contact Code 555, 556, 558, 559, 560 Dimensions

INSULATOR MATERIAL: THERMOPLASTIC POLYESTER, UL 94V-0 CONTACT MATERIAL; COPPER, NICKEL, TIN ALLOY CA-725 CONTACT PLATING: GOLD ON THE MATING AREA, TIN-LEAD ON THE CONTACT TAILS, NICKEL UNDERPLATE

THIS IS A C.A.D. GENERATED DRAWING DO NOT MAKE MANUAL REVISIONS TO MASTER.

ISSUE NUMBER ORIGINAL

846/896 SERIES HIGH TEMP CARD EDGE CONNECTOR PART NUMBER: 896-032-556-808

YOUR CONNECTION TO QUALITY & SERVICE