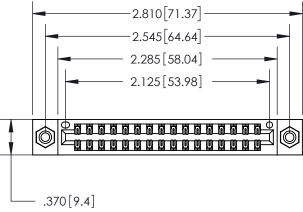

<u>Contact Dimensions:</u> 556-Extender Board Bend (Code 520 Contacts) See Sheet 2 for Contact Code 555, 556, 558, 559, 560 Dimensions

INSULATOR MATERIAL: THERMOPLASTIC POLYESTER, UL 94V-0 CONTACT MATERIAL; COPPER, NICKEL, TIN ALLOY CA-725 CONTACT PLATING: GOLD ON THE MATING AREA, TIN-LEAD ON THE CONTACT TAILS, NICKEL UNDERPLATE

THIS IS A C.A.D. GENERATED DRAWING DO NOT MAKE MANUAL REVISIONS TO MASTER.

ISSUE NUMBER ORIGINAL

846/896 SERIES HIGH TEMP CARD EDGE CONNECTOR PART NUMBER: 896-032-556-808

YOUR CONNECTION TO QUALITY & SERVICE