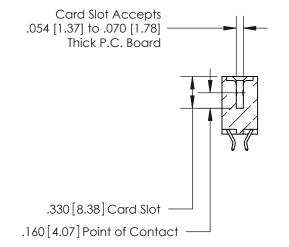

<u>Contact Dimensions:</u> 556-Extender Board Bend (Code 520 Contacts) See Sheet 2 for Contact Code 555, 556, 558, 559, 560 Dimensions

INSULATOR MATERIAL: THERMOPLASTIC POLYESTER, UL 94V-0 CONTACT MATERIAL; COPPER, NICKEL, TIN ALLOY CA-725 CONTACT PLATING: GOLD ON THE MATING AREA, TIN-LEAD ON THE CONTACT TAILS, NICKEL UNDERPLATE

THIS IS A C.A.D. GENERATED DRAWING DO NOT MAKE MANUAL REVISIONS TO MASTER.

ISSUE NUMBER ORIGINAL

846/896 SERIES HIGH TEMP CARD EDGE CONNECTOR PART NUMBER: 896-032-556-808

YOUR CONNECTION TO QUALITY & SERVICE