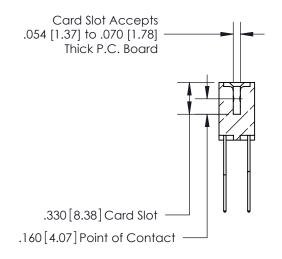

**Contact Code 560** 

INSULATOR MATERIAL: THERMOPLASTIC POLYESTER, UL 94V-0 CONTACT MATERIAL; COPPER, NICKEL, TIN ALLOY CA-725 CONTACT PLATING: GOLD ON THE MATING AREA, TIN-LEAD ON THE CONTACT TAILS, NICKEL UNDERPLATE

**Contact Code 558** 

## 846/896 SERIES HIGH TEMP CARD EDGE CONNECTOR CONTACT CODE 555,556,558,559,560 DIMENSIONS

.150 [3.81]

YOUR CONNECTION TO QUALITY & SERVICE

**Contact Code 559** 

**EDAC INC** TORONTO, ONTARIO CANADA

THESE DRAWINGS AND SPECIFICATIONS ARE THE PROPERTY OF EDAC INC.,AND SHALL NOT BE REPRODUCED, OR COPIED OR USED AS THE BASIS FOR THE MANUFACTURE OR SALE OF APPARATUS WITHOUT WRITTEN PERMISSION.