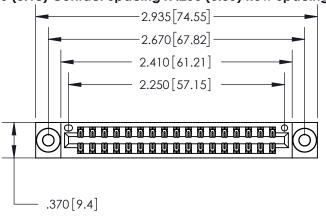

<u>Contact Dimensions:</u> 541-Wire Wrap .025 Sq. (0.64 Sq.) - Tail LG. =.750 (19.05) .125 (3.18) Contact Spacing x .250 (6.35) Row Spacing

INSULATOR MATERIAL: THERMOPLASTIC POLYESTER, UL 94V-0 CONTACT MATERIAL; COPPER, NICKEL, TIN ALLOY CA-725 CONTACT PLATING: GOLD ON THE MATING AREA, TIN-LEAD ON THE CONTACT TAILS, NICKEL UNDERPLATE

THIS IS A C.A.D. GENERATED DRAWING DO NOT MAKE MANUAL REVISIONS TO MASTER.

846/896 SERIES HIGH TEMP CARD EDGE CONNECTOR PART NUMBER: 896-034-541-803

**EDAC INC** TORONTO, ONTARIO CANADA

THESE DRAWINGS AND SPECIFICATIONS ARE THE PROPERTY OF EDAC INC.,AND SHALL NOT BE REPRODUCED, OR COPIED OR USED AS THE BASIS FOR THE MANUFACTURE OR SALE OF APPARATUS WITHOUT WRITTEN PERMISSION.