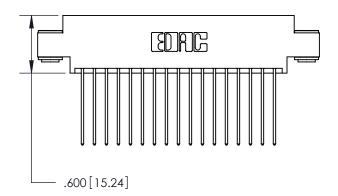

THIS IS A C.A.D. GENERATED DRAWING DO NOT MAKE MANUAL REVISIONS TO MASTER.

ISSUE NUMBER

.165[4.19]

.375 [9.54]

ORIGINAL

1

.060 [1.52] .125(3.18) to .210(5.33) **Outside Tails** .125(3.18) to .210(5.33) **Outside Tails** 