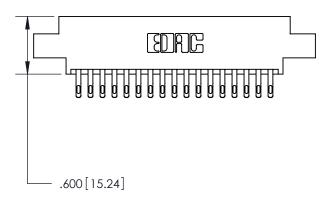

THIS IS A C.A.D. GENERATED DRAWING DO NOT MAKE MANUAL REVISIONS TO MASTER.

ISSUE NUMBER ORIGINAL

846/896 SERIES HIGH TEMP CARD EDGE CONNECTOR PART NUMBER: 896-034-555-804

**EDAC INC** TORONTO, ONTARIO CANADA

THIS IS A C.A.D. GENERATED DRAWING DO NOT MAKE MANUAL REVISIONS TO MASTER.

ISSUE NUMBER

.165[4.19]

.375 [9.54]

ORIGINAL

1

.060 [1.52] .125(3.18) to .210(5.33) **Outside Tails** .125(3.18) to .210(5.33) **Outside Tails** 