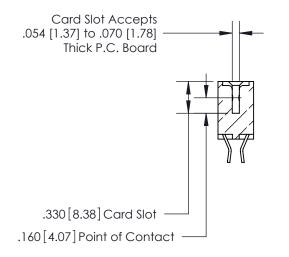

**Contact Code 560** 

INSULATOR MATERIAL: THERMOPLASTIC POLYESTER, UL 94V-0 CONTACT MATERIAL; COPPER, NICKEL, TIN ALLOY CA-725 CONTACT PLATING: GOLD ON THE MATING AREA, TIN-LEAD ON THE CONTACT TAILS, NICKEL UNDERPLATE

**Contact Code 558** 

## 846/896 SERIES HIGH TEMP CARD EDGE CONNECTOR CONTACT CODE 555,556,558,559,560 DIMENSIONS

.150 [3.81]

YOUR CONNECTION TO QUALITY & SERVICE

**Contact Code 559** 

**EDAC INC** TORONTO, ONTARIO CANADA

THESE DRAWINGS AND SPECIFICATIONS ARE THE PROPERTY OF EDAC INC.,AND SHALL NOT BE REPRODUCED, OR COPIED OR USED AS THE BASIS FOR THE MANUFACTURE OR SALE OF APPARATUS WITHOUT WRITTEN PERMISSION.