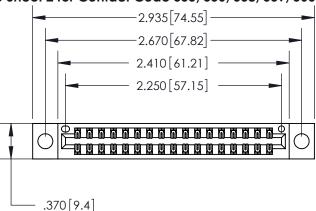

<u>Contact Dimensions:</u> 555-Extender Board Bend (Code 500 Contacts) See Sheet 2 for Contact Code 555, 556, 558, 559, 560 Dimensions

INSULATOR MATERIAL: THERMOPLASTIC POLYESTER, UL 94V-0 CONTACT MATERIAL; COPPER, NICKEL, TIN ALLOY CA-725 CONTACT PLATING: GOLD ON THE MATING AREA, TIN-LEAD ON THE CONTACT TAILS, NICKEL UNDERPLATE

THIS IS A C.A.D. GENERATED DRAWING DO NOT MAKE MANUAL REVISIONS TO MASTER.

ISSUE NUMBER ORIGINAL

846/896 SERIES HIGH TEMP CARD EDGE CONNECTOR PART NUMBER: 896-034-555-804

**EDAC INC** TORONTO, ONTARIO CANADA