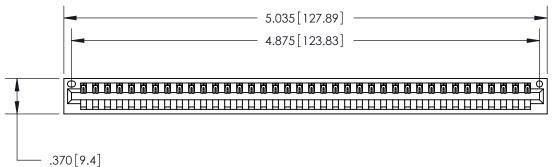

<u>Contact Dimensions:</u> 541-Wire Wrap .025 Sq. (0.64 Sq.) - Tail LG. =.750 (19.05) .125 (3.18) Contact Spacing x .250 (6.35) Row Spacing

THIS IS A C.A.D. GENERATED DRAWING DO NOT MAKE MANUAL REVISIONS TO MASTER.

846/896 SERIES HIGH TEMP CARD EDGE CONNECTOR PART NUMBER: 896-038-541-101

YOUR CONNECTION TO QUALITY & SERVICE

**EDAC INC** TORONTO, ONTARIO CANADA

THESE DRAWINGS AND SPECIFICATIONS ARE THE PROPERTY OF EDAC INC., AND SHALL NOT BE REPRODUCED, OR COPIED OR USED AS THE BASIS FOR THE MANUFACTURE OR SALE OF APPARATUS WITHOUT WRITTEN PERMISSION.