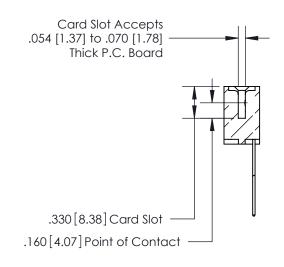

.165[4.19] .375 [9.54] .125(3.18) to .210(5.33) .125(3.18) to .210(5.33)

**Contact Code 558** 

**Contact Code 559** 

**Contact Code 560** 

INSULATOR MATERIAL: THERMOPLASTIC POLYESTER, UL 94V-0 CONTACT MATERIAL; COPPER, NICKEL, TIN ALLOY CA-725 CONTACT PLATING: GOLD ON THE MATING AREA, TIN-LEAD ON THE CONTACT TAILS, NICKEL UNDERPLATE

## 846/896 SERIES HIGH TEMP CARD EDGE CONNECTOR CONTACT CODE 555,556,558,559,560 DIMENSIONS

YOUR CONNECTION TO QUALITY & SERVICE

**EDAC INC** TORONTO, ONTARIO CANADA

THESE DRAWINGS AND SPECIFICATIONS ARE THE PROPERTY OF EDAC INC.,AND SHALL NOT BE REPRODUCED, OR COPIED OR USED AS THE BASIS FOR THE MANUFACTURE OR SALE OF APPARATUS WITHOUT WRITTEN PERMISSION.