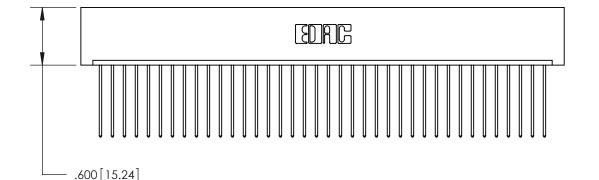

THIS IS A C.A.D. GENERATED DRAWING DO NOT MAKE MANUAL REVISIONS TO MASTER.

ISSUE NUMBER

ORIGINAL

1

.060 [1.52] .200 [5.08] .210[5.33] -.660 [16.76]

.060 [1.52] .150 [3.81] .260[6.6] -**Outside Tails** .660[16.76]

**Outside Tails** 

|  | ACAD REFERENCE NO. |       | 846-ENG-MASTER   |        |
|--|--------------------|-------|------------------|--------|
|  | DRAWN:             | J.LEE | DATE: APR. 22/09 |        |
|  | CHECKED:           |       | DATE:            |        |
|  | SCALE:             | 1:1   | SHEET            | 2 OF 2 |
|  | DRAWING NUMBER     |       | ISSUE            |        |