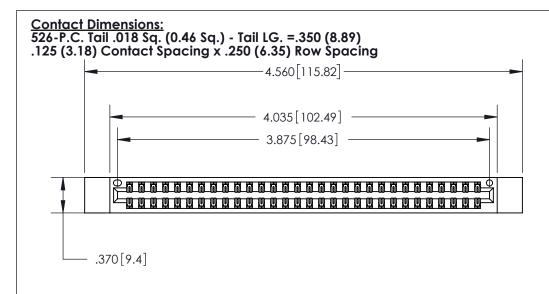

THIS IS A C.A.D. GENERATED DRAWING DO NOT MAKE MANUAL REVISIONS TO MASTER.

ISSUE NUMBER

ORIGINAL

Card Slot Accepts .054 [1.37] to .070 [1.78] Thick P.C. Board .330 [8.38] Card Slot

.160 [4.07] Point of Contact -.600 [15.24]

INSULATOR MATERIAL: THERMOPLASTIC POLYESTER, UL 94V-0 CONTACT MATERIAL; COPPER, NICKEL, TIN ALLOY CA-725

CONTACT PLATING: GOLD ON THE MATING AREA, TIN-LEAD ON THE CONTACT TAILS, NICKEL UNDERPLATE

846/896 SERIES HIGH TEMP CARD EDGE CONNECTOR PART NUMBER: 896-060-526-212