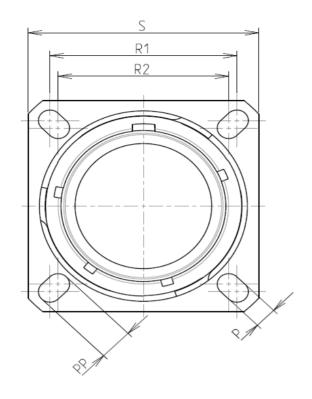

| Connector dimension |             |  |  |  |
|---------------------|-------------|--|--|--|
| Dim                 | Nominal     |  |  |  |
| Р                   | 3.91±0.2    |  |  |  |
| РР                  | 6.15±0.2    |  |  |  |
| R1                  | 38.1        |  |  |  |
| R2                  | 34.93       |  |  |  |
| S                   | 46±0.3      |  |  |  |
| V'                  | 18.7+1.4/-0 |  |  |  |
| W'                  | 2.1/4.35    |  |  |  |
| Ζ'                  | 32 Max      |  |  |  |
| VV THREAD           | M37x1-6g    |  |  |  |