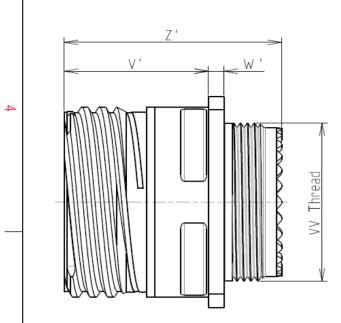

| Connector dimension |             |  |  |  |
|---------------------|-------------|--|--|--|
| Dim                 | Nominal     |  |  |  |
| Р                   | 3.91±0.2    |  |  |  |
| РР                  | 6.15±0.2    |  |  |  |
| R1                  | 38.1        |  |  |  |
| R2                  | 34.93       |  |  |  |
| S                   | 46±0.3      |  |  |  |
| V'                  | 18.7+1.4/-0 |  |  |  |
| W'                  | 2.1/4.35    |  |  |  |
| Ζ'                  | 32 Max      |  |  |  |
| VV THREAD           | M37x1-6g    |  |  |  |