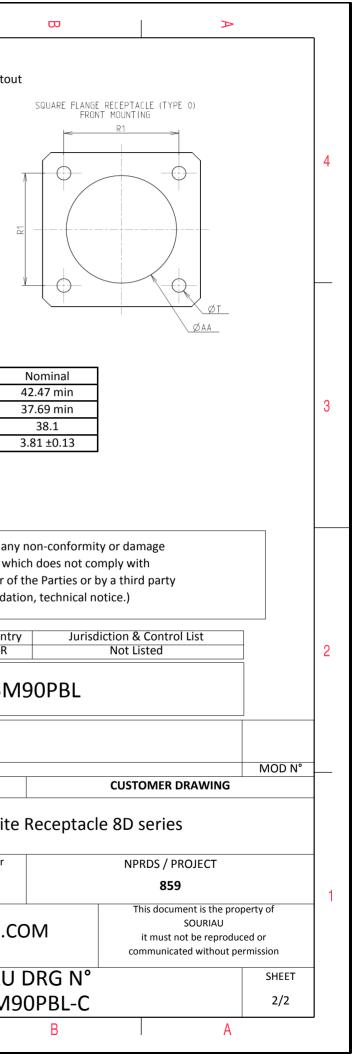

| Connector dimension |             |  |  |  |
|---------------------|-------------|--|--|--|
| Dim                 | Nominal     |  |  |  |
| Р                   | 3.91±0.2    |  |  |  |
| РР                  | 6.15±0.2    |  |  |  |
| R1                  | 38.1        |  |  |  |
| R2                  | 34.93       |  |  |  |
| S                   | 46±0.3      |  |  |  |
| V'                  | 18.7+1.4/-0 |  |  |  |
| W'                  | 2.1/4.35    |  |  |  |
| Ζ'                  | 32 Max      |  |  |  |
| VV THREAD           | M37x1-6g    |  |  |  |