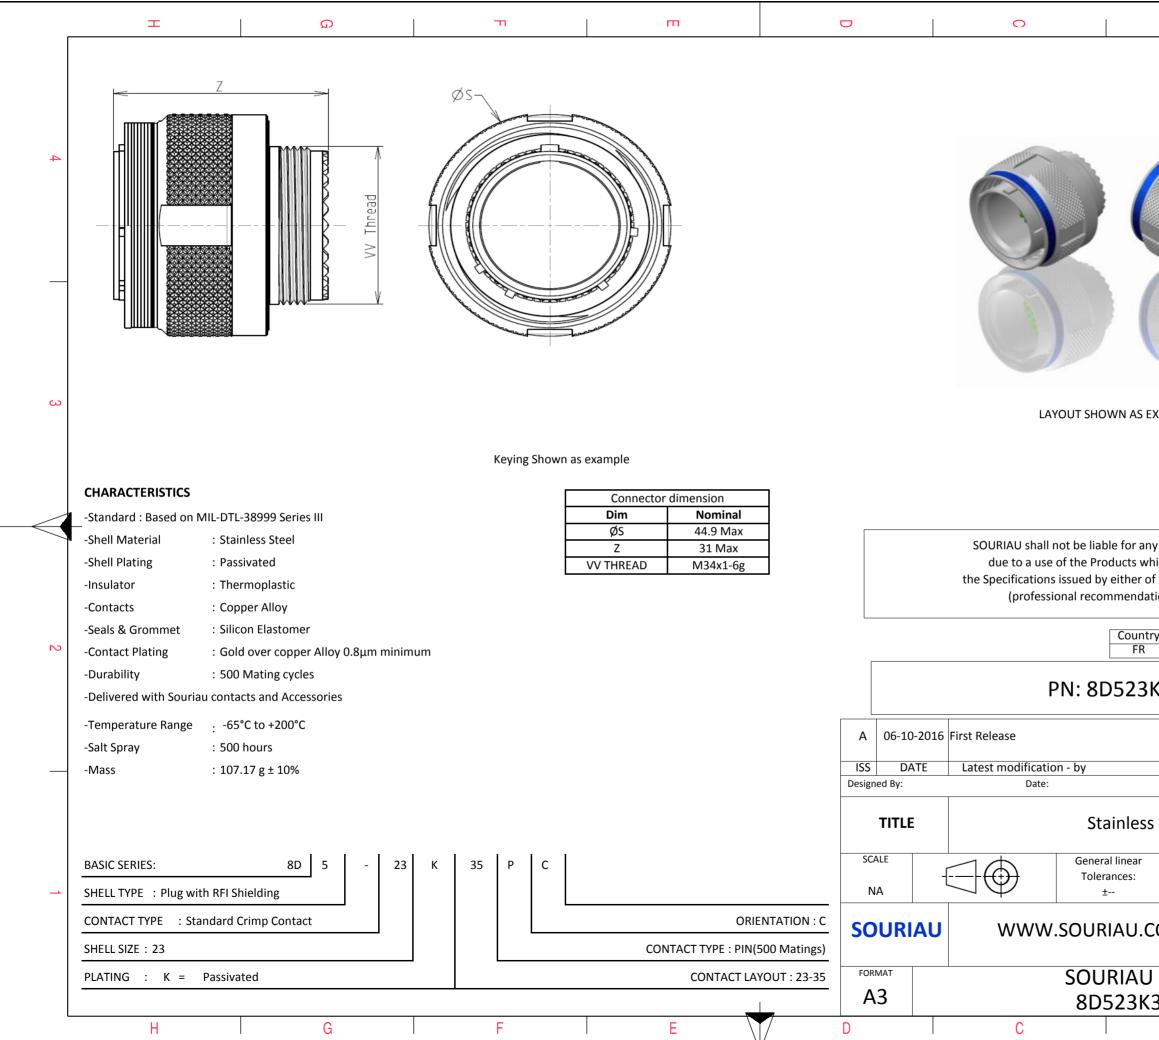

|                                                                                                                                         | σ                                     | 1                                    | A      |   |
|-----------------------------------------------------------------------------------------------------------------------------------------|---------------------------------------|--------------------------------------|--------|---|
|                                                                                                                                         |                                       |                                      |        | 4 |
|                                                                                                                                         |                                       |                                      |        |   |
| AS EX4                                                                                                                                  | AMPLE                                 |                                      |        | 3 |
| r any non-conformity or damage<br>s which does not comply with<br>er of the Parties or by a third party<br>indation, technical notice.) |                                       |                                      |        |   |
| untry<br>FR                                                                                                                             | Jurisd                                | liction & Control List<br>Not Listed |        | 2 |
| 3K35PC                                                                                                                                  |                                       |                                      |        |   |
|                                                                                                                                         | 1                                     |                                      | MOD N° |   |
| ess S                                                                                                                                   | CUSTOMER DRAWING Steel Plug 8D series |                                      |        |   |
| ar<br>:                                                                                                                                 |                                       | NPRDS / PROJECT<br>859               |        |   |
| .COM This document is the property of SOURIAU it must not be reproduced or communicated without permission                              |                                       |                                      |        |   |
| U DRG N°<br>K35PC-C                                                                                                                     |                                       |                                      | SHEET  |   |
| 5/10                                                                                                                                    | BPC-C                                 |                                      | A      | J |
|                                                                                                                                         |                                       |                                      |        |   |