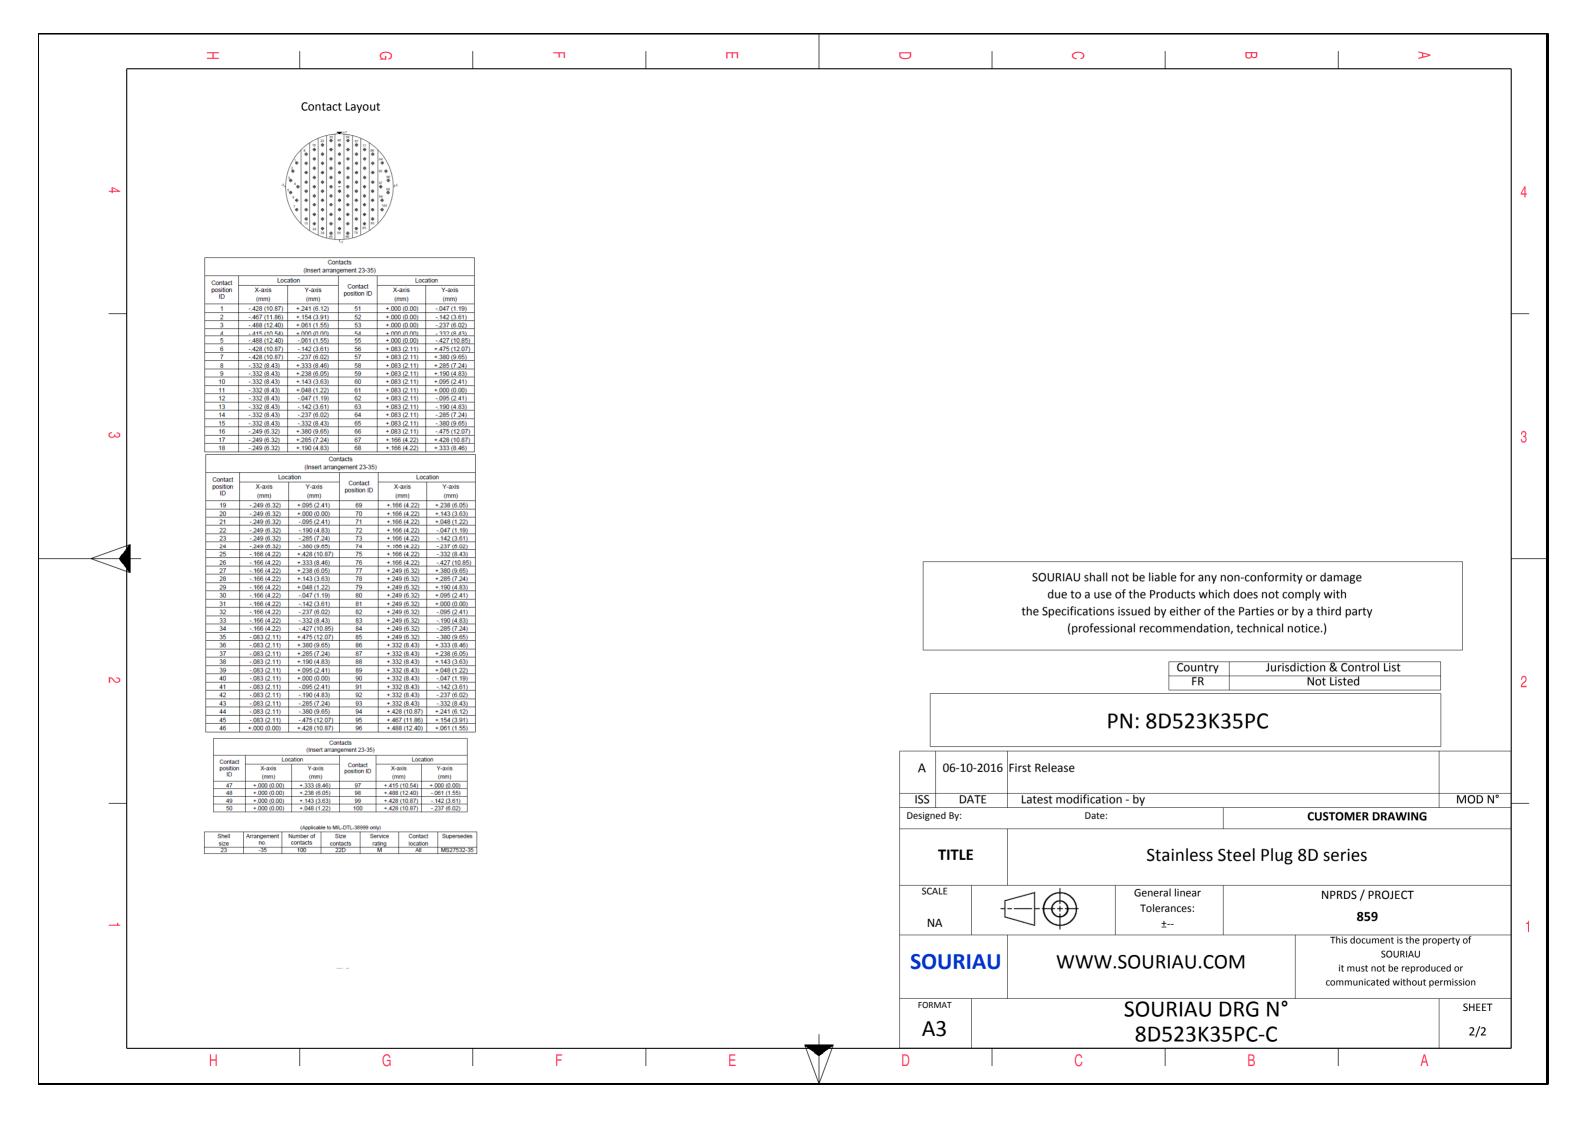

|                                                                                                                                         | σ                                     | 1                                    | A      |   |
|-----------------------------------------------------------------------------------------------------------------------------------------|---------------------------------------|--------------------------------------|--------|---|
|                                                                                                                                         |                                       |                                      |        | 4 |
|                                                                                                                                         |                                       |                                      |        |   |
| AS EX4                                                                                                                                  | AMPLE                                 |                                      |        | 3 |
| r any non-conformity or damage<br>s which does not comply with<br>er of the Parties or by a third party<br>indation, technical notice.) |                                       |                                      |        |   |
| untry<br>FR                                                                                                                             | Jurisd                                | liction & Control List<br>Not Listed |        | 2 |
| 3K35PC                                                                                                                                  |                                       |                                      |        |   |
|                                                                                                                                         | 1                                     |                                      | MOD N° |   |
| ess S                                                                                                                                   | CUSTOMER DRAWING Steel Plug 8D series |                                      |        |   |
| ar<br>:                                                                                                                                 |                                       | NPRDS / PROJECT<br>859               |        |   |
| .COM This document is the property of SOURIAU it must not be reproduced or communicated without permission                              |                                       |                                      |        |   |
| U DRG N°<br>K35PC-C                                                                                                                     |                                       |                                      | SHEET  |   |
| 5/10                                                                                                                                    | BPC-C                                 |                                      | A      | J |
|                                                                                                                                         |                                       |                                      |        |   |