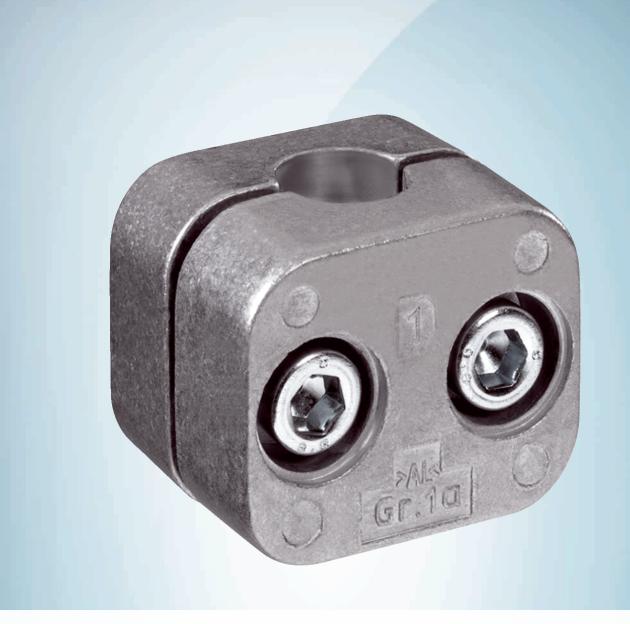

#### Technical specifications

| Accessory group | Universal bar clamp systems                                   |
|-----------------|---------------------------------------------------------------|
| Material        | Aluminum                                                      |
| Items supplied  | 2 screws M6 x 30, 2 spring discs                              |
| Description     | Bar clamp for bar diameter of 12 mm (fixing the mounting rod) |
| Classifications |                                                               |
| ECI@ss 5.0      | 27279202                                                      |
| ECI@ss 5.1.4    | 27279202                                                      |
| ECI@ss 6.0      | 27279202                                                      |
| ECI@ss 6.2      | 27279202                                                      |
| ECI@ss 7.0      | 27279202                                                      |
| ECI@ss 8.0      | 27279202                                                      |
| ECI@ss 8.1      | 27279202                                                      |
| ECI@ss 9.0      | 27273701                                                      |
| ECI@ss 10.0     | 27273701                                                      |
| ECI@ss 11.0     | 27273701                                                      |
| ECI@ss 12.0     | 27273701                                                      |
| ETIM 5.0        | EC002024                                                      |
| ETIM 6.0        | EC002024                                                      |
| ETIM 7.0        | EC002024                                                      |
| ETIM 8.0        | EC002024                                                      |
| UNSPSC 16.0901  | 32131023                                                      |