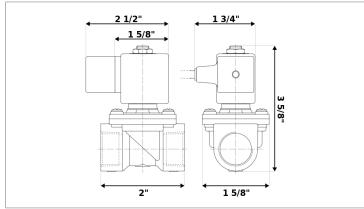

## **DKSV028**

Normally closed, pilot operated, 2-way solenoid valve with brass body and 1/4" connections

| Valve                |                                       |  |
|----------------------|---------------------------------------|--|
| Pipe size:           | 1/4" NPT                              |  |
| Operating pressure:  | 2–150 psi                             |  |
| Flow coefficient:    | 1.4 Cv                                |  |
| Media temperature:   | 15–280 °F                             |  |
| Ambient temperature: | 15–105 °F                             |  |
| Suggested usage:     | Air, inert gas, synthetic oils, water |  |
| Operation:           | 2-way, normally closed solenoid valve |  |
| Mechanism:           | Pilot operated                        |  |
| Manual override:     | No                                    |  |
| Pipe gender:         | Female                                |  |
| Orifice size:        | 3/8"                                  |  |
| Design pressure:     | 300 psi                               |  |
| Media viscosity:     | 12 cSt                                |  |