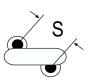

## Obsolete

ERP610 SFTY X1-760 Y1-500, Ceramic, 220 pF, 20%, 760 VAC (X1), 500 VAC (Y1), Y5T, Lead Spacing = 12.5 mm

The measurement position of Lead Spacing (S) and Width (V) is critical in straight lead capacitors.

Click here for the 3D model.

| Dimensions |                 |
|------------|-----------------|
| D          | 8mm MAX         |
| Т          | 6mm MAX         |
| S          | 12.5mm NOM      |
| LL         | 30mm -3mm       |
| F          | 0.6mm +/-0.05mm |
| Α          | 6mm +/-1.5mm    |
| V          | 2.3mm +/-0.5mm  |