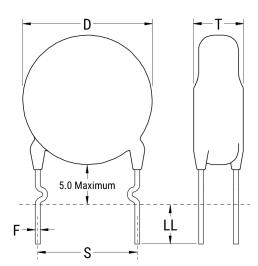

Click here for the 3D model.

| Dimensions |                 |
|------------|-----------------|
| D          | 8mm MAX         |
| Т          | 6mm MAX         |
| S          | 12.5mm NOM      |
| LL         | 30mm -3mm       |
| F          | 0.6mm +/-0.05mm |
| Α          | 6mm +/-1.5mm    |
| V          | 2.3mm +/-0.5mm  |