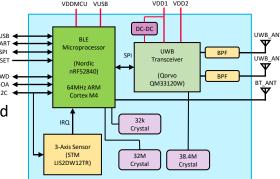

#### **Features**

- ➤ Interface : USB,UART,SPI, I2C
- > IC P/N: Qorvo QM33120W
- ➤ Hostless module Integrated Nordic IC / nRF52840 which also have BLE function for waking up UWB and updating FW.
- ➤ Integrated 3-Axis sensor for saving battery
- ➤ Work with CR2032 battery
- > Reference clock embedded
- ➤ Package: Resin mold
- ➤ RoHS: This component can meet with RoHS compliance.

| CPU Core              | ARM Cortex-M4                                                                     |
|-----------------------|-----------------------------------------------------------------------------------|
| Flash / RAM           | 1MB / 256KB                                                                       |
| RF technology         | UWB Ch 5 & 9 + BLE 5.2                                                            |
| Dimensions            | 10.5 x 8.3 x 1.44(max) mm                                                         |
| Supply Voltage (V)    | VDD1: 2.5~3.6 / VDD2: 2.5~3.6<br>VUSB:4.35~5.5 / VDDMCU:2.5~3.6                   |
| Target Accuracy       | Ranging accuracy: +/- 9[cm] PDoA accuracy: +/- 5 [deg] AoA accuracy: +/- 2.5[deg] |
| Operating Temperature | -40 to 85 deg.C                                                                   |