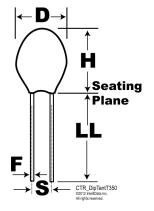

Click here for the 3D model.

| Dimensions |                  |
|------------|------------------|
| D          | 5mm              |
| н          | 8.6mm            |
| S          | 2.54mm +/-0.38mm |
| LL         | 12.7mm +/-1.26mm |
| НО         | 18mm MIN         |
| F          | 0.5mm +/-0.05mm  |