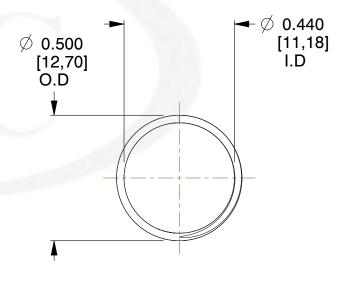

## **NOTES:**

1. Material: Music Wire 2. Finish: Glod Irridite

3. Ends: Closed and Ground

4. Total Coils: 10.000

5. Sugg. Max. Deflection: 0.580 (in) 6. Sugg. Max. Load: 2.300 (lbs)

7. All Drawing Dimensions are in Inches [mm]