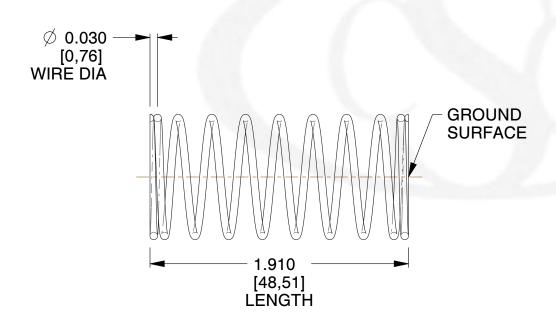

## **NOTES:**

1. Material: Music Wire 2. Finish: Glod Irridite

3. Ends: Closed and Ground

4. Total Coils: 10.000

5. Sugg. Max. Deflection: 0.580 (in) 6. Sugg. Max. Load: 2.300 (lbs)

7. All Drawing Dimensions are in Inches [mm]