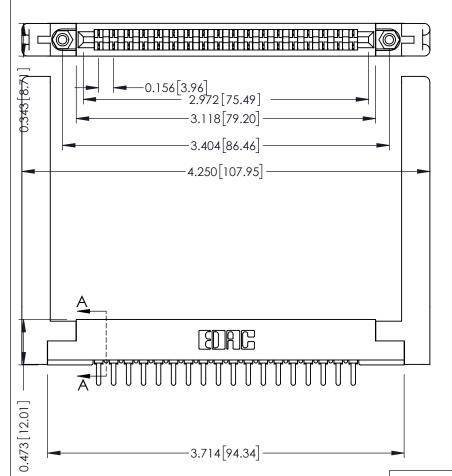

ORIGINAL

PC Tail .046x.014(1.17x0.36) - Tail LG=.213(5.41) .156 [3.96] Contact Spacing x .200 [5.08] Row Spacing

**See Accompanying Pages for:** 

- **Contact Bend Details**
- **Mounting Options**

307 / 357 Card Edge Connector Part Number: 307-018-421-158