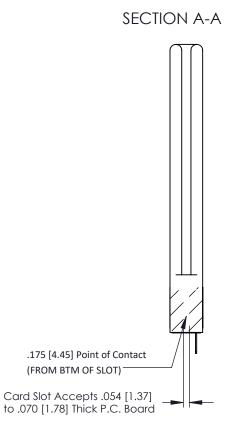

ORIGINAL

PC Tail .046x.014(1.17x0.36) - Tail LG=.213(5.41) .156 [3.96] Contact Spacing x .200 [5.08] Row Spacing

**See Accompanying Pages for:** 

- **Contact Bend Details**
- **Mounting Options**

307 / 357 Card Edge Connector Part Number: 307-018-421-158