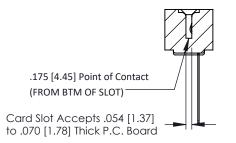

## **SECTION A-A**

**See Accompanying Pages for:** 

- **Contact Bend Details**
- **Mounting Options**

307 / 357 Card Edge Connector Part Number: 307-036-445-101

**EDAC INC** TORONTO, ONTARIO CANADA

THESE DRAWINGS AND SPECIFICATIONS ARE THE PROPERTY OF EDAC INC.,AND SHALL NOT BE REPRODUCED, OR COPIED OR USED AS THE BASIS FOR THE MANUFACTURE OR SALE OF APPARATUS WITHOUT WRITTEN PERMISSION.