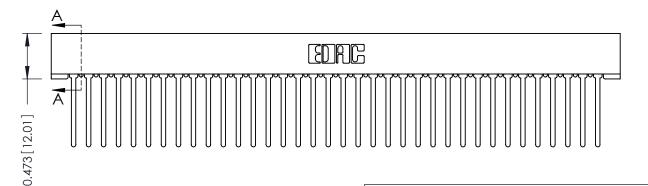

## **SECTION A-A**

**See Accompanying Pages for:** 

- **Contact Bend Details**
- **Mounting Options**

307 / 357 Card Edge Connector Part Number: 307-036-445-101

**EDAC INC** TORONTO, ONTARIO CANADA

THESE DRAWINGS AND SPECIFICATIONS ARE THE PROPERTY OF EDAC INC.,AND SHALL NOT BE REPRODUCED, OR COPIED OR USED AS THE BASIS FOR THE MANUFACTURE OR SALE OF APPARATUS WITHOUT WRITTEN PERMISSION.