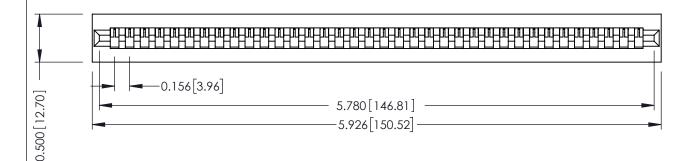

**Mounting Option** No Mounting Lugs **Contact Detail** 

Wire Wrap .046x.013(1.17x0.33) - Tail LG=.708(17.98) .156 [3.96] Contact Spacing x .200 [5.08] Row Spacing

THIS IS A C.A.D. GENERATED DRAWING DO NOT MAKE MANUAL REVISIONS TO MASTER.

## **SECTION A-A**

**See Accompanying Pages for:** 

- **Contact Bend Details**
- **Mounting Options**

307 / 357 Card Edge Connector Part Number: 307-036-445-101

**EDAC INC** TORONTO, ONTARIO CANADA

THESE DRAWINGS AND SPECIFICATIONS ARE THE PROPERTY OF EDAC INC.,AND SHALL NOT BE REPRODUCED, OR COPIED OR USED AS THE BASIS FOR THE MANUFACTURE OR SALE OF APPARATUS WITHOUT WRITTEN PERMISSION.