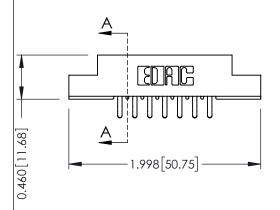

| 305 / 315 / 355 Card Edge Connector<br>Part Number: 315-014-556-207 |                                                                                                                                                                                               | ACAD REFERENCE NO. 305 ENG MASTER |             |          |           |
|---------------------------------------------------------------------|-----------------------------------------------------------------------------------------------------------------------------------------------------------------------------------------------|-----------------------------------|-------------|----------|-----------|
|                                                                     |                                                                                                                                                                                               | DRAWN:                            | J.LEE       | DATE: SE | PT. 21/09 |
|                                                                     |                                                                                                                                                                                               | CHECKED:                          |             | DATE:    |           |
| EDAC INC                                                            | THESE DRAWINGS AND SPECIFICATIONS ARE THE PROPERTY OF EDAC INCAND SHALL NOT BE REPRODUCED,OR COPIED OR USED AS THE BASIS FOR THE MANUFACTURE OR SALE OF APPARATUS WITHOUT WRITTEN PERMISSION. | SCALE:                            | NTS         | SHEET    | 1 OF 2    |
| TORONTO, ONTARIO CANADA YOUR CONNECTION TO QUALITY & SERVICE        |                                                                                                                                                                                               | DRAWING                           | NUMBER      |          | ISSUE     |
|                                                                     |                                                                                                                                                                                               | 3                                 | 05 Assembly |          | 1         |