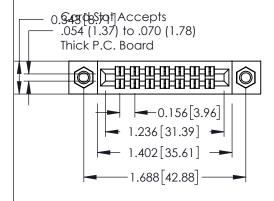

1220F MOMBER

ORIGINAL

0.295[7.49] Card Slot

See Accompanying Page for:
Mounting Options

| OLU<br>0.090 [2.29]<br>Point of Contact |
|-----------------------------------------|
|-----------------------------------------|

**Mounting Option** 

**Contact Detail** 

07-M3-0.5 Metric Threaded Inserts

556-Extender Board Bend (Code 520 Contacts) .156 [3.96] Contact Spacing x .140 [3.56] Row Spacing THIS IS A C.A.D. GENERATED DRAWING DO NOT MAKE MANUAL REVISIONS TO MA