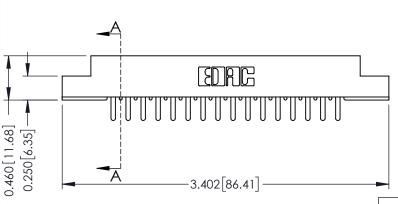

**Mounting Option** 

108-#4-40 Unified Threaded Inserts

ISSUE NUMBER

ORIGINAL

**See Accompanying Pages for:** 

**Mounting Options** 

306 / 316 / 356 Card Edge Connector Part Number: 316-016-420-108

**EDAC INC** TORONTO, ONTARIO CANADA

THESE DRAWINGS AND SPECIFICATIONS ARE THE PROPERTY OF EDAC INC., AND SHALL NOT BE REPRODUCED, OR COPIED OR USED AS THE BASIS FOR THE MANUFACTURE OR SALE OF APPARATUS WITHOUT WRITTEN PERMISSION.