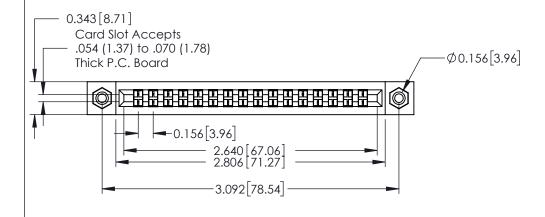

## **Contact Detail**

420-P.C. Tail .046x.015(1.17x0.38) - Tail LG.=.213(5.41) .156 [3.96] Contact Spacing with Single Centreline Row

THIS IS A C.A.D. GENERATED DRAWING DO NOT MAKE MANUAL REVISIONS TO MASTER.

ISSUE NUMBER

ORIGINAL

**See Accompanying Pages for:** 

**Mounting Options** 

306 / 316 / 356 Card Edge Connector Part Number: 316-016-420-108

**EDAC INC** TORONTO, ONTARIO CANADA

THESE DRAWINGS AND SPECIFICATIONS ARE THE PROPERTY OF EDAC INC., AND SHALL NOT BE REPRODUCED, OR COPIED OR USED AS THE BASIS FOR THE MANUFACTURE OR SALE OF APPARATUS WITHOUT WRITTEN PERMISSION.