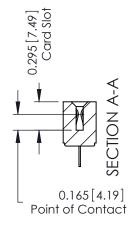

## **Contact Detail**

420-P.C. Tail .046x.015(1.17x0.38) - Tail LG.=.213(5.41) .156 [3.96] Contact Spacing with Single Centreline Row

THIS IS A C.A.D. GENERATED DRAWING DO NOT MAKE MANUAL REVISIONS TO MASTER.