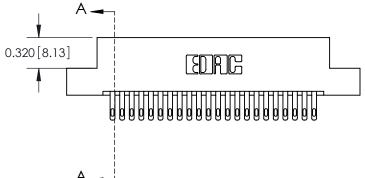

See Accompanying Page for: **Mounting Options** 

325 Card Edge Connector Part Number: 325-044-500-209

YOUR CONNECTION TO QUALITY & SERVICE

325 ENG MASTER J.LEE DATE: OCT. 06/09 SHEET 1 OF 2 NTS 325 Assembly