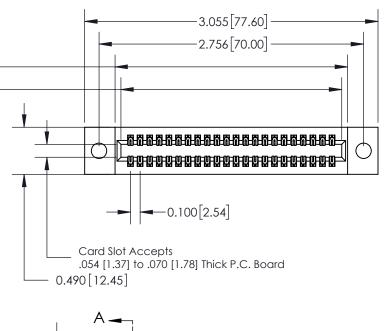

See Accompanying Page for: **Mounting Options** 

325 Card Edge Connector Part Number: 325-044-500-209

YOUR CONNECTION TO QUALITY & SERVICE

325 ENG MASTER J.LEE DATE: OCT. 06/09 SHEET 1 OF 2 NTS 325 Assembly