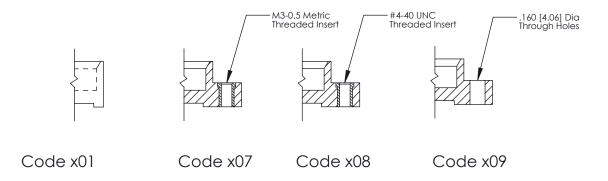

**Mounting Option** 09-.160 (4.06) Dia. Mounting Holes

**Contact Detail** 

500-Wire Hole .050x.025(1.27x0.64) - Tail LG=.260(6.60) .100 [2.54] Contact Spacing x .300 [7.62] Row Spacing

0.600[15.24] SECTION A-A

THIS IS A C.A.D. GENERATED DRAWING
DO NOT MAKE MANUAL REVISIONS TO MASTER.

ISSUE NUMBER

ORIGINAL

1

| 325 Card Edge Connector<br>Mounting Options |                                                                                                                                                                                                 | ACAD REFERENCE NO. 325 ENG MASTER |             |         |           |
|---------------------------------------------|-------------------------------------------------------------------------------------------------------------------------------------------------------------------------------------------------|-----------------------------------|-------------|---------|-----------|
|                                             |                                                                                                                                                                                                 | DRAWN:                            | J.LEE       | DATE: O | CT. 06/09 |
|                                             |                                                                                                                                                                                                 | CHECKED:                          |             | DATE:   |           |
| TORONTO, ONTARIO CANADA                     | THESE DRAWINGS AND SPECIFICATIONS ARE THE PROPERTY OF EDAC INC.,AND SHALL NOT BE REPRODUCED,OR COPIED OR USED AS THE BASIS FOR THE MANUFACTURE OR SALE OF APPARATUS WITHOUT WRITTEN PERMISSION. | SCALE:                            | NTS         | SHEET : | 2 OF 2    |
|                                             |                                                                                                                                                                                                 | DRAWING                           | NUMBER      |         | ISSUE     |
|                                             |                                                                                                                                                                                                 | 3                                 | 25 Assembly |         | 1         |