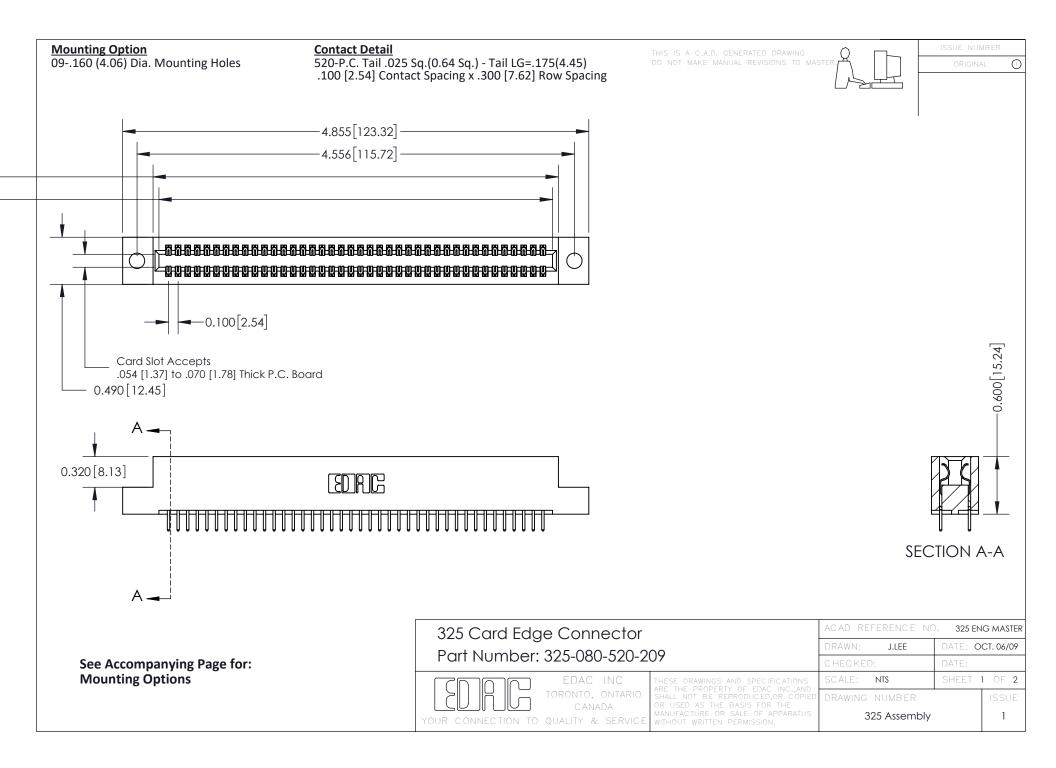

THIS IS A C.A.D. GENERATED DRAWING
DO NOT MAKE MANUAL REVISIONS TO MASTER.

ISSUE NUMBER

ORIGINAL

1

| 325 Card Edge Connector<br>Mounting Options |                                                                                                                                                                                                 | ACAD REFERENCE NO. 325 ENG MASTER |             |         |           |
|---------------------------------------------|-------------------------------------------------------------------------------------------------------------------------------------------------------------------------------------------------|-----------------------------------|-------------|---------|-----------|
|                                             |                                                                                                                                                                                                 | DRAWN:                            | J.LEE       | DATE: O | CT. 06/09 |
|                                             |                                                                                                                                                                                                 | CHECKED:                          |             | DATE:   |           |
| TORONTO, ONTARIO CANADA                     | THESE DRAWINGS AND SPECIFICATIONS ARE THE PROPERTY OF EDAC INC.,AND SHALL NOT BE REPRODUCED,OR COPIED OR USED AS THE BASIS FOR THE MANUFACTURE OR SALE OF APPARATUS WITHOUT WRITTEN PERMISSION. | SCALE:                            | NTS         | SHEET : | 2 OF 2    |
|                                             |                                                                                                                                                                                                 | DRAWING                           | NUMBER      |         | ISSUE     |
|                                             |                                                                                                                                                                                                 | 3                                 | 25 Assembly |         | 1         |