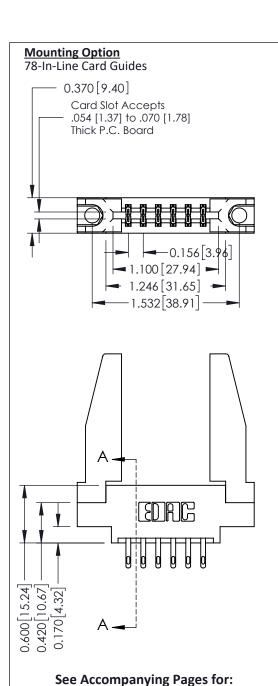

**Contact Bend Details** 

**Mounting Options** 

**Contact Detail** 

500-Wire Hole .050x.025(1.27x0.64) - Tail LG=.260(6.60) DO NOT MAKE MANUAL REVISIONS TO MASTER. .156 [3.96] Contact Spacing x .200 [5.08] Row Spacing