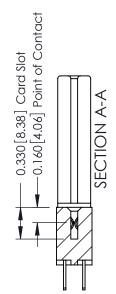

**Contact Bend Details** 

**Mounting Options** 

**Contact Detail** 

500-Wire Hole .050x.025(1.27x0.64) - Tail LG=.260(6.60) DO NOT MAKE MANUAL REVISIONS TO MASTER. .156 [3.96] Contact Spacing x .200 [5.08] Row Spacing