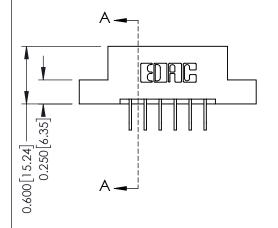

**Mounting Option** 

08-#4-40 Unified Threaded Inserts

**Contact Detail** 

558-90 Degree Bend (Code 541 Contacts)

.156 [3.96] Contact Spacing x .200 [5.08] Row Spacing

THIS IS A C.A.D. GENERATED DRAWING DO NOT MAKE MANUAL REVISIONS TO MASTER.

ISSUE NUMBER

ORIGINAL

**See Accompanying Pages for:** 

- **Contact Bend Details**
- **Mounting Options**

337 / 387 Series Card Edge Connector Part Number: 337-012-558-208

**EDAC INC** TORONTO, ONTARIO CANADA