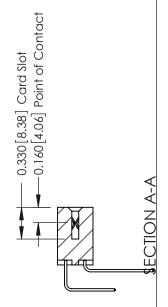

ISSUE NUMBER

ORIGINAL

1

| 337 / 387 Series Card Edge (                                          | 337 / 387 Series Card Edge Connector                                                                                                                                                            |                | 337 ENG MASTER   |               |
|-----------------------------------------------------------------------|-------------------------------------------------------------------------------------------------------------------------------------------------------------------------------------------------|----------------|------------------|---------------|
| Contact Bend Detail                                                   |                                                                                                                                                                                                 | DRAWN: J.LEE   | DATE: OCT. 06/09 |               |
|                                                                       |                                                                                                                                                                                                 | CHECKED:       | DATE:            |               |
| EDAC INC TORONTO, ONTARIO CANADA YOUR CONNECTION TO QUALITY & SERVICE | THESE DRAWINGS AND SPECIFICATIONS ARE THE PROPERTY OF EDAC INC.,AND SHALL NOT BE REPRODUCED,OR COPIED OR USED AS THE BASIS FOR THE MANUFACTURE OR SALE OF APPARATUS WITHOUT WRITTEN PERMISSION. | SCALE: NTS     | SHEET            | 2 <b>OF</b> 3 |
|                                                                       |                                                                                                                                                                                                 | DRAWING NUMBER |                  | ISSUE         |
|                                                                       |                                                                                                                                                                                                 | 337 Assembly   |                  | 1             |