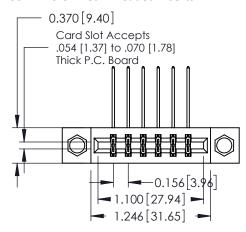

**Mounting Option** 

08-#4-40 Unified Threaded Inserts

**Contact Detail** 

558-90 Degree Bend (Code 541 Contacts)

.156 [3.96] Contact Spacing x .200 [5.08] Row Spacing

THIS IS A C.A.D. GENERATED DRAWING DO NOT MAKE MANUAL REVISIONS TO MASTER.

ISSUE NUMBER

ORIGINAL

**See Accompanying Pages for:** 

- **Contact Bend Details**
- **Mounting Options**

337 / 387 Series Card Edge Connector Part Number: 337-012-558-208

**EDAC INC** TORONTO, ONTARIO CANADA