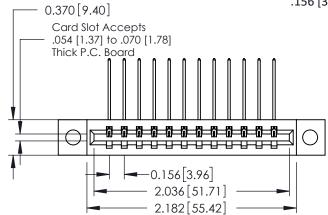

ISSUE NUMBER

ORIGINAL

1

**See Accompanying Pages for:** 

- **Contact Bend Details**
- **Mounting Options**

| 337 / 387 Series Card Edge Connector |  |
|--------------------------------------|--|
| Part Number: 337-012-559-104         |  |