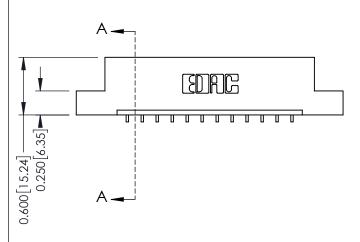

**Mounting Option** 

04-.156 (3.96) Dia. Mounting Holes

**Contact Detail** 

559-90 Degree Bend (Code 541 Contacts) .156 [3.96] Contact Spacing x .200 [5.08] Row Spacing THIS IS A C.A.D. GENERATED DRAWING DO NOT MAKE MANUAL REVISIONS TO MASTER.