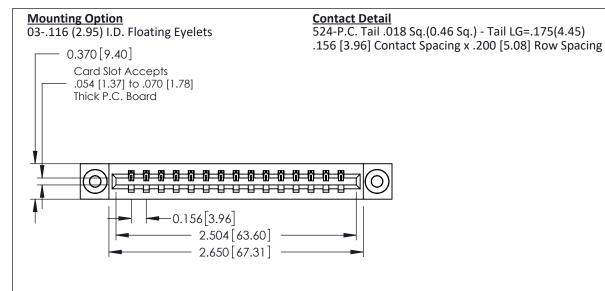

THIS IS A C.A.D. GENERATED DRAWING DO NOT MAKE MANUAL REVISIONS TO MASTER.

ISSUE NUMBER ORIGINAL 1

0.160 [4.06] Point of Contact Card Slot 0.330 [8.38]

EDAG 0.250 6.35 0.600[15.24]

**See Accompanying Pages for:** 

- **Contact Bend Details**
- **Mounting Options**

| 337 / 387 Series Card Edge Connector |
|--------------------------------------|
| Part Number: 337-015-524-103         |

**EDAC INC** TORONTO, ONTARIO CANADA