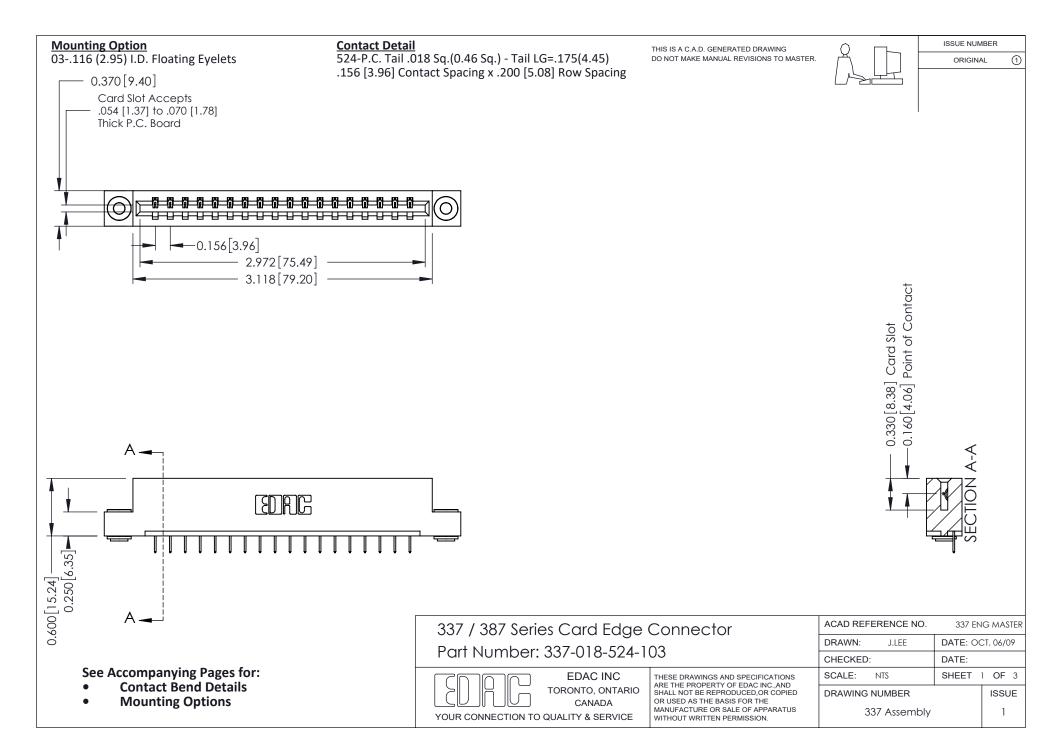

ISSUE NUMBER

ORIGINAL

1



| 337 / 387 Series Card Edge Connector<br>Contact Bend Detail           |                                                                                                                                                                                                  | ACAD REFERENCE NO. 337 E |                  | G MASTER      |
|-----------------------------------------------------------------------|--------------------------------------------------------------------------------------------------------------------------------------------------------------------------------------------------|--------------------------|------------------|---------------|
|                                                                       |