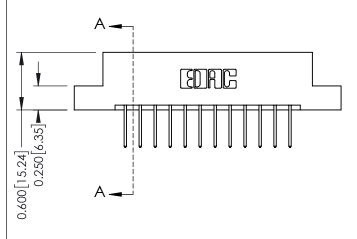

## **Mounting Option** 02-.128 (3.25) Dia. Mounting Holes .156 [3.96] Contact Spacing x .200 [5.08] Row Spacing - 0.370[9.40] Card Slot Accepts .054 [1.37] to .070 [1.78] Thick P.C. Board -0.156[3.96] 2.036[51.71]

2.182 [55.42]

**Contact Detail** 523-P.C. Tail .025 Sq.(0.64 Sq.) - Tail LG=.390(9.91)

THIS IS A C.A.D. GENERATED DRAWING DO NOT MAKE MANUAL REVISIONS TO MASTER.

ISSUE NUMBER 1 ORIGINAL

**See Accompanying Pages for:** 

- **Contact Bend Details**
- **Mounting Options**

| 337 / 387 Series Card Edge Connector |
|--------------------------------------|
| Part Number: 337-024-523-202         |

**EDAC INC** TORONTO, ONTARIO CANADA