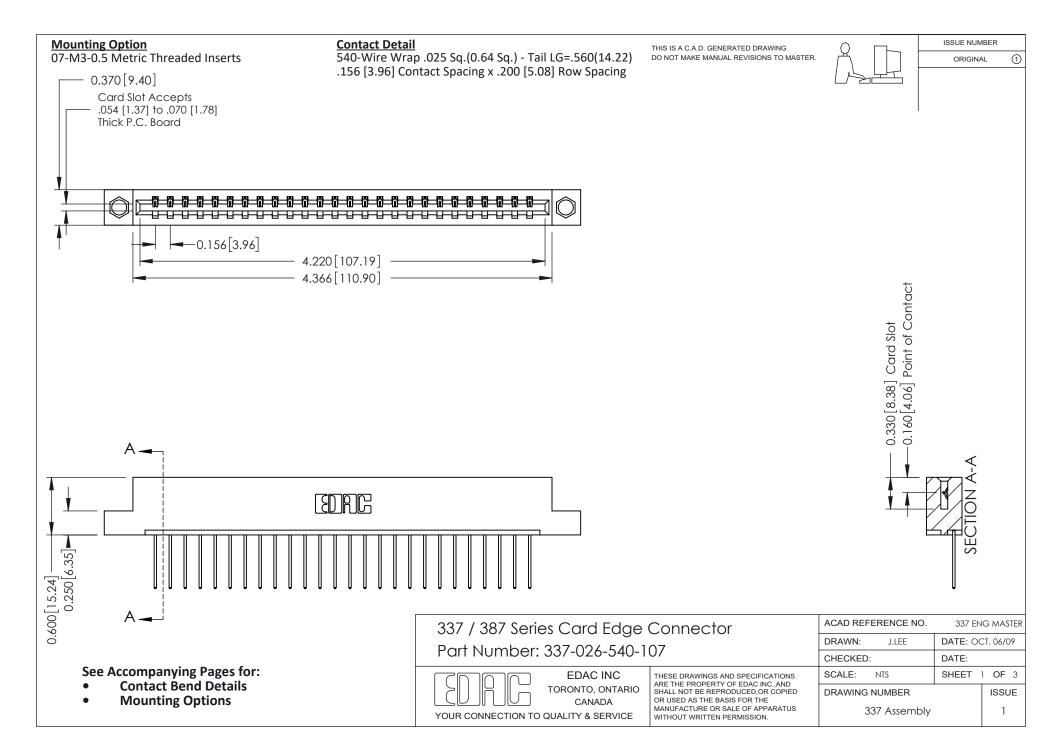

ISSUE NUMBER

ORIGINAL

1

| 337 / 387 Series Card Edge Connector<br>Contact Bend Detail           |                                                                                                                                                                                                  | ACAD REFERENCE NO. 337 E |                  | G MASTER      |
|-----------------------------------------------------------------------|--------------------------------------------------------------------------------------------------------------------------------------------------------------------------------------------------|--------------------------|------------------|---------------|
|                                                                       |                                                                                                                                                                                                  | DRAWN: J.LEE             | DATE: OCT. 06/09 |               |
|                                                                       |                                                                                                                                                                                                  | CHECKED: DATE:           |                  |               |
| EDAC INC TORONTO, ONTARIO CANADA YOUR CONNECTION TO QUALITY & SERVICE | THESE DRAWINGS AND SPECIFICATIONS ARE THE PROPERTY OF EDAC INC.,AND SHALL NOT BE REPRODUCED, OR COPIED OR USED AS THE BASIS FOR THE MANUFACTURE OR SALE OF APPARATUS WITHOUT WRITTEN PERMISSION. | SCALE: NTS               | SHEET            | 2 <b>OF</b> 3 |
|                                                                       |                                                                                                                                                                                                  | DRAWING NUMBER           |                  | ISSUE         |
|                                                                       |                                                                                                                                                                                                  | 337 Assembly             |                  | 1             |