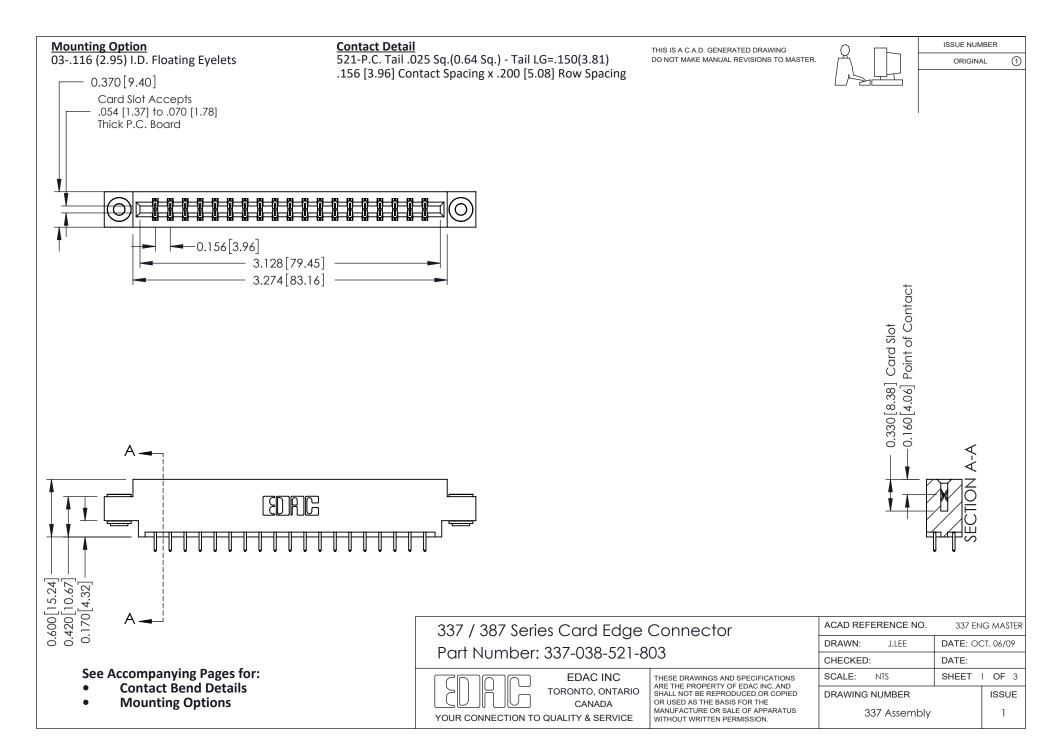

ISSUE NUMBER

ORIGINAL

1



| 337 / 387 Series Card Edge Connector<br>Contact Bend Detail           |                                                                                                                                                                                                  | ACAD REFERENCE NO. 337 E |                  | G MASTER      |
|-----------------------------------------------------------------------|--------------------------------------------------------------------------------------------------------------------------------------------------------------------------------------------------|--------------------------|------------------|---------------|
|                                                                       |