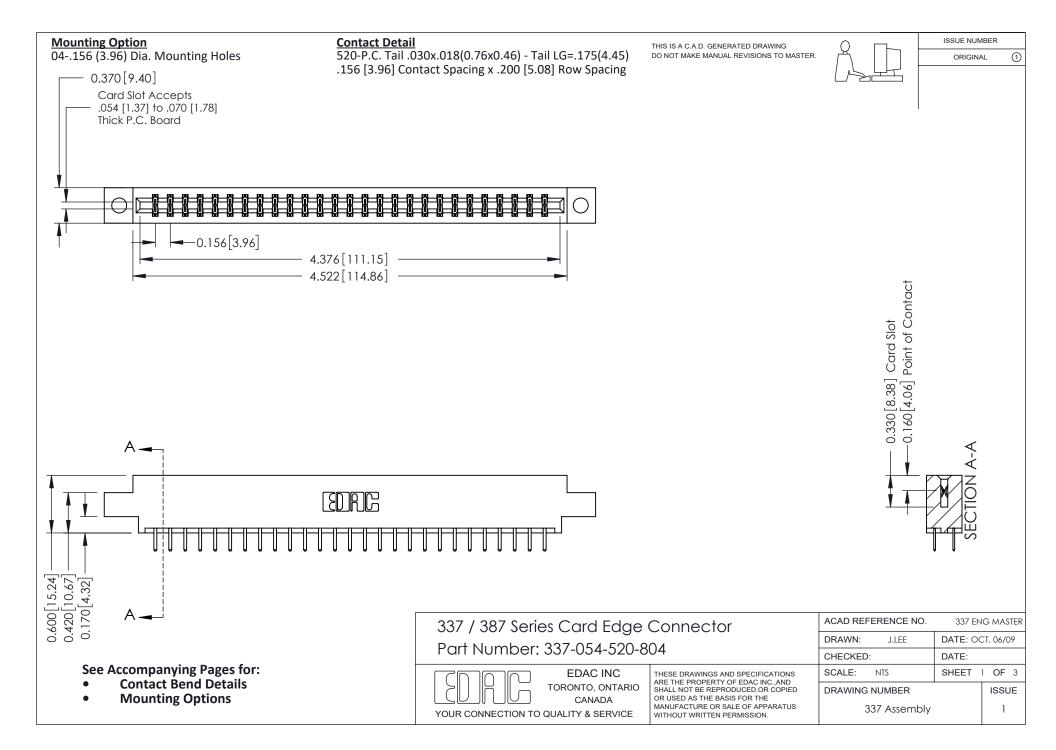

ISSUE NUMBER

ORIGINAL

1

| 337 / 387 Series Card Edge Connector<br>Contact Bend Detail           |                                                                                                                                                                                                  | ACAD REFERENCE NO. 337 E |                  | G MASTER      |
|-----------------------------------------------------------------------|--------------------------------------------------------------------------------------------------------------------------------------------------------------------------------------------------|--------------------------|------------------|---------------|
|                                                                       |                                                                                                                                                                                                  | DRAWN: J.LEE             | DATE: OCT. 06/09 |               |
|                                                                       |                                                                                                                                                                                                  | CHECKED: DATE:           |                  |               |
| EDAC INC TORONTO, ONTARIO CANADA YOUR CONNECTION TO QUALITY & SERVICE | THESE DRAWINGS AND SPECIFICATIONS ARE THE PROPERTY OF EDAC INC.,AND SHALL NOT BE REPRODUCED, OR COPIED OR USED AS THE BASIS FOR THE MANUFACTURE OR SALE OF APPARATUS WITHOUT WRITTEN PERMISSION. | SCALE: NTS               | SHEET            | 2 <b>OF</b> 3 |
|                                                                       |                                                                                                                                                                                                  | DRAWING NUMBER           |                  | ISSUE         |
|                                                                       |                                                                                                                                                                                                  | 337 Assembly             |                  | 1             |