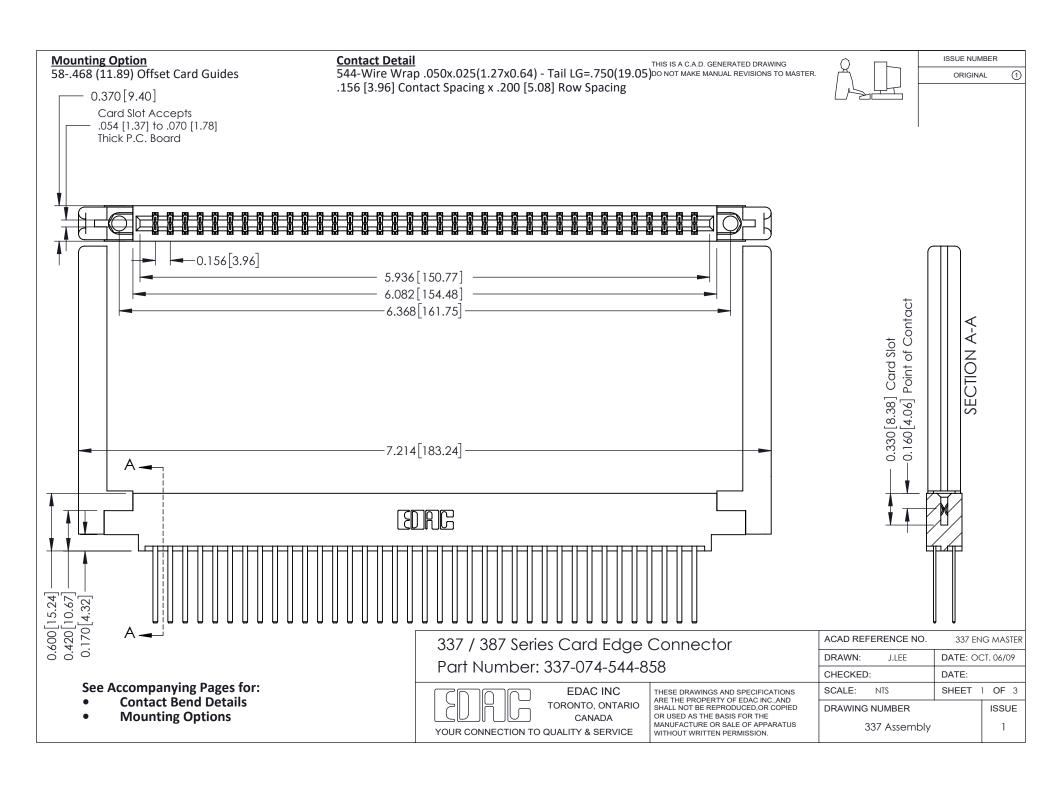

ISSUE NUMBER

ORIGINAL

1

| 337 / 387 Series Card Edge Connector<br>Contact Bend Detail           |                                                                                                                                                                                                  | ACAD REFERENCE NO. 337 E |                  | G MASTER      |
|-----------------------------------------------------------------------|--------------------------------------------------------------------------------------------------------------------------------------------------------------------------------------------------|--------------------------|------------------|---------------|
|                                                                       |                                                                                                                                                                                                  | DRAWN: J.LEE             | DATE: OCT. 06/09 |               |
|                                                                       |                                                                                                                                                                                                  | CHECKED: DATE:           |                  |               |
| EDAC INC TORONTO, ONTARIO CANADA YOUR CONNECTION TO QUALITY & SERVICE | THESE DRAWINGS AND SPECIFICATIONS ARE THE PROPERTY OF EDAC INC.,AND SHALL NOT BE REPRODUCED, OR COPIED OR USED AS THE BASIS FOR THE MANUFACTURE OR SALE OF APPARATUS WITHOUT WRITTEN PERMISSION. | SCALE: NTS               | SHEET            | 2 <b>OF</b> 3 |
|                                                                       |                                                                                                                                                                                                  | DRAWING NUMBER           |                  | ISSUE         |
|                                                                       |                                                                                                                                                                                                  | 337 Assembly             |                  | 1             |