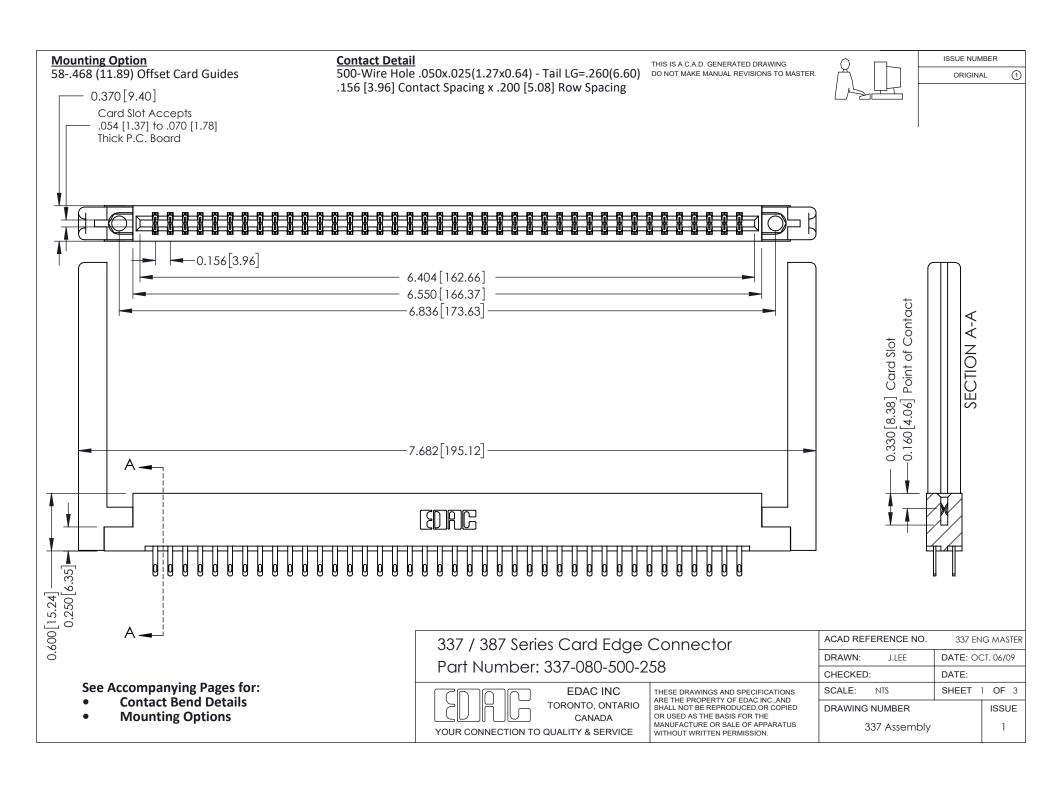

ISSUE NUMBER

ORIGINAL

1



| 337 / 387 Series Card Edge Connector<br>Contact Bend Detail           |                                                                                                                                                                                                  | ACAD REFERENCE NO. 337 E |                  | G MASTER      |
|-----------------------------------------------------------------------|--------------------------------------------------------------------------------------------------------------------------------------------------------------------------------------------------|--------------------------|------------------|---------------|
|                                                                       |