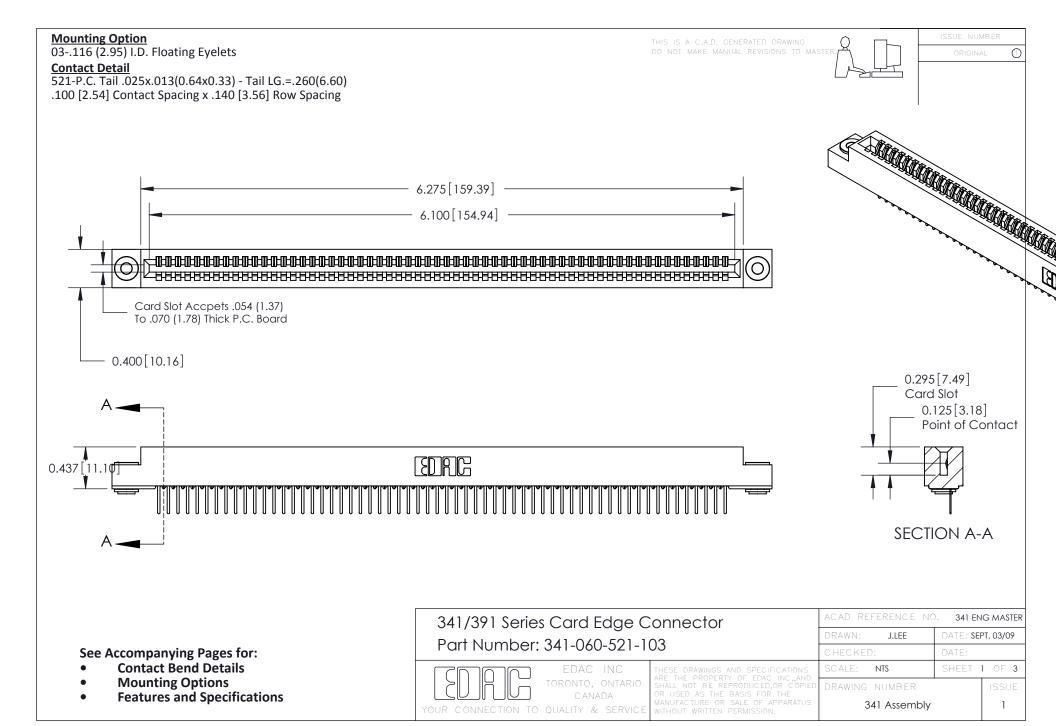

DRIGINAL

1

## **Bend Detail**







## **Mounting Options**



| 341/391 Series Card Edge Connector<br>Bend Detail and Mounting Options |                                                                                                                                                                                                | ACAD REFERENCE NO. 341 ENG MASTER |                          |        |  |
|------------------------------------------------------------------------|------------------------------------------------------------------------------------------------------------------------------------------------------------------------------------------------|-----------------------------------|--------------------------|--------|--|
|