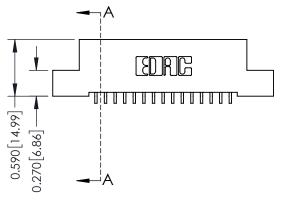

THIS IS A C.A.D. GENERATED DRAWING DO NOT MAKE MANUAL REVISIONS TO MASTER

ISSUE NUMBER

ORIGINAL

1

| 342 / 392 Card Edge Conne | ACAD REFERENCE NO. 342 ENG MASTER                                                                                                                                                                                                                                          |                         |         |        |  |
|---------------------------|----------------------------------------------------------------------------------------------------------------------------------------------------------------------------------------------------------------------------------------------------------------------------|-------------------------|---------|--------|--|
| Mounting Options          | DRAWN: J.LEE                                                                                                                                                                                                                                                               | DATE: <b>OCT. 06/09</b> |         |        |  |
| Moorning Opnoris          |                                                                                                                                                                                                                                                                            | CHECKED:                | DATE:   |        |  |
| EDAC INC                  | EDAC INC TORONTO, ONTARIO CANADA CONNECTION TO QUALITY & SERVICE  EDAC INC THESE DRAWINGS AND SPECIFICATIONS ARE THE PROPERTY OF EDAC INC.,AND SHALL NOT BE REPRODUCEE,OR COPIED OR USED AS THE BASIS FOR THE MANUFACTURE OR SALE OF APPARATUS WITHOUT WRITTEN PERMISSION. | SCALE: NTS              | SHEET : | 3 OF 3 |  |
|                           |                                                                                                                                                                                                                                                                            | DRAWING NUMBER          | •       | ISSUE  |  |
|                           |                                                                                                                                                                                                                                                                            | 342 Assembly            |         | 1      |  |