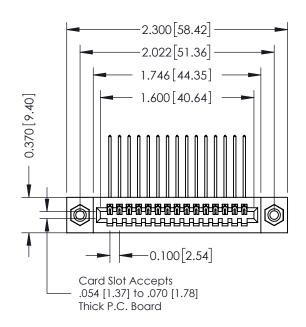

## 342 / 392 Card Edge Connector Part Number: 342-015-559-108

YOUR CONNECTION TO QUALITY & SERVICE

|                | DRAWN: J.LEE   | AWN: J.LEE DATE: O |        |  |
|----------------|----------------|--------------------|--------|--|
|                | CHECKED:       | DATE:              |        |  |
| S<br>ID<br>IED | SCALE: NTS     | SHEET              | 1 OF 3 |  |
|                | DRAWING NUMBER |                    | ISSUE  |  |
| IS             | 342 Assembly   |                    | 1      |  |